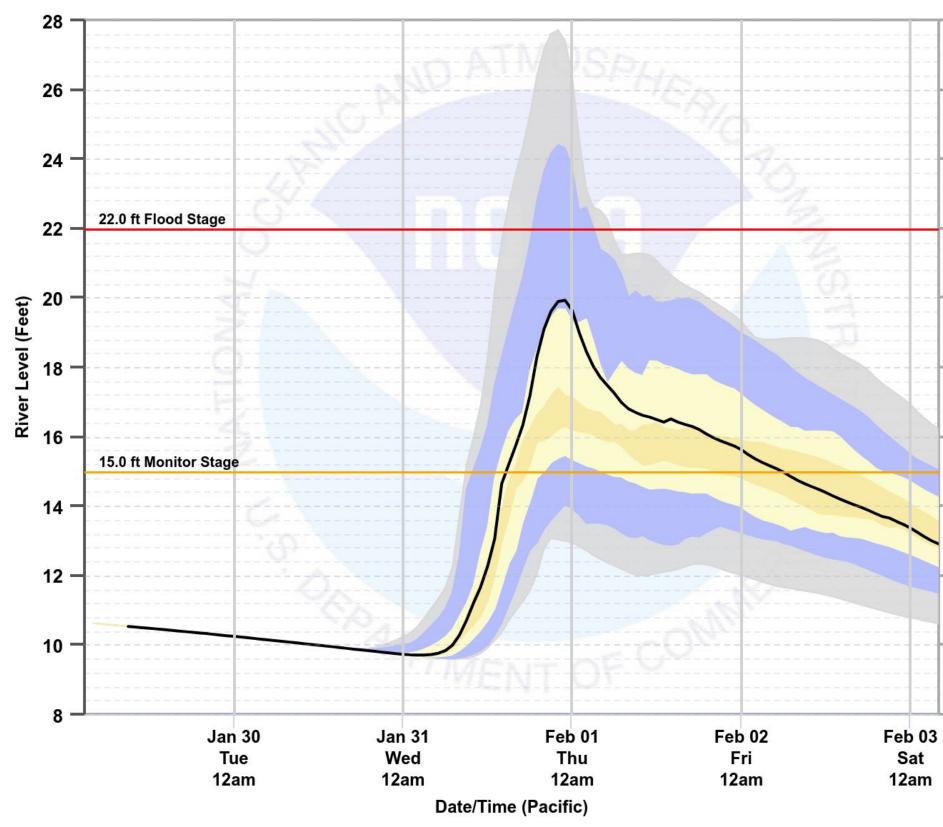

### **Hourly River Level Probabilities**

- River forecasts can change rapidly, stay tuned to the **CNRFC** for specific impacts.
- Greatest concerns in Lake and Mendocino, more limited concerns in Humboldt.
- River flooding will likely peak early Thursday.