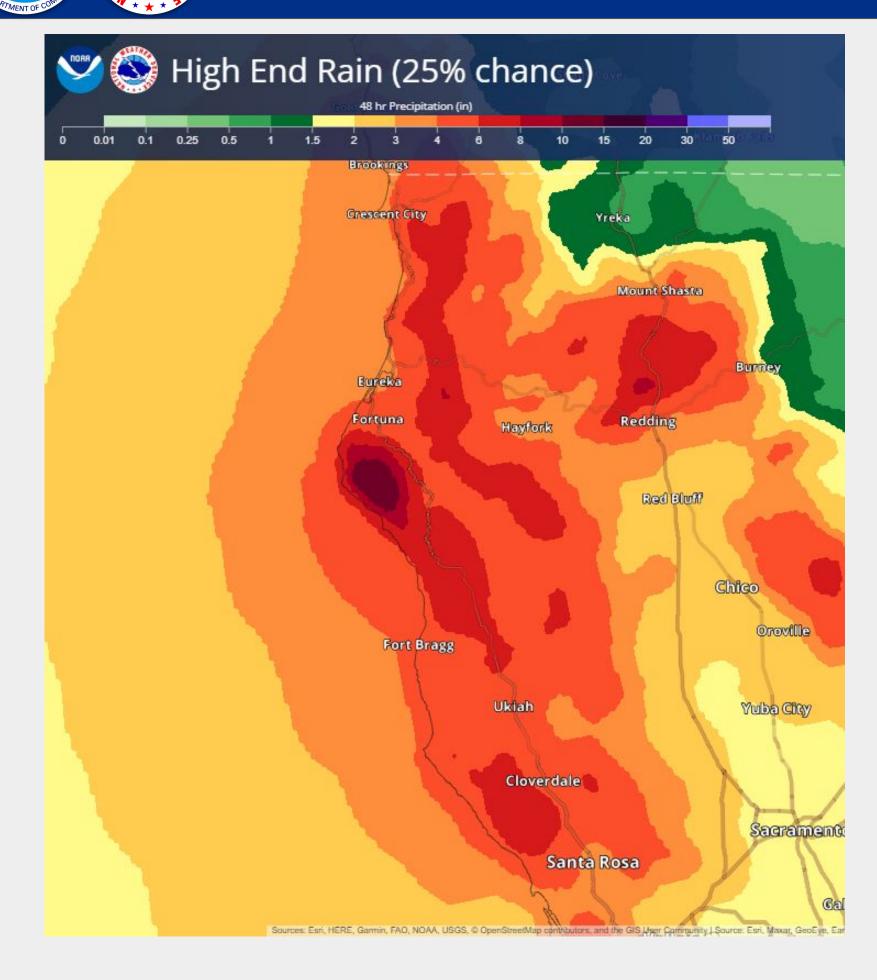

**Rainfall Probabilities** 

NOAA

## • Enhanced risk of rock and mudslides on area roadways

## Increased risk of small stream and urban flooding, especially in Southern Humboldt, Lake, and Mendocino