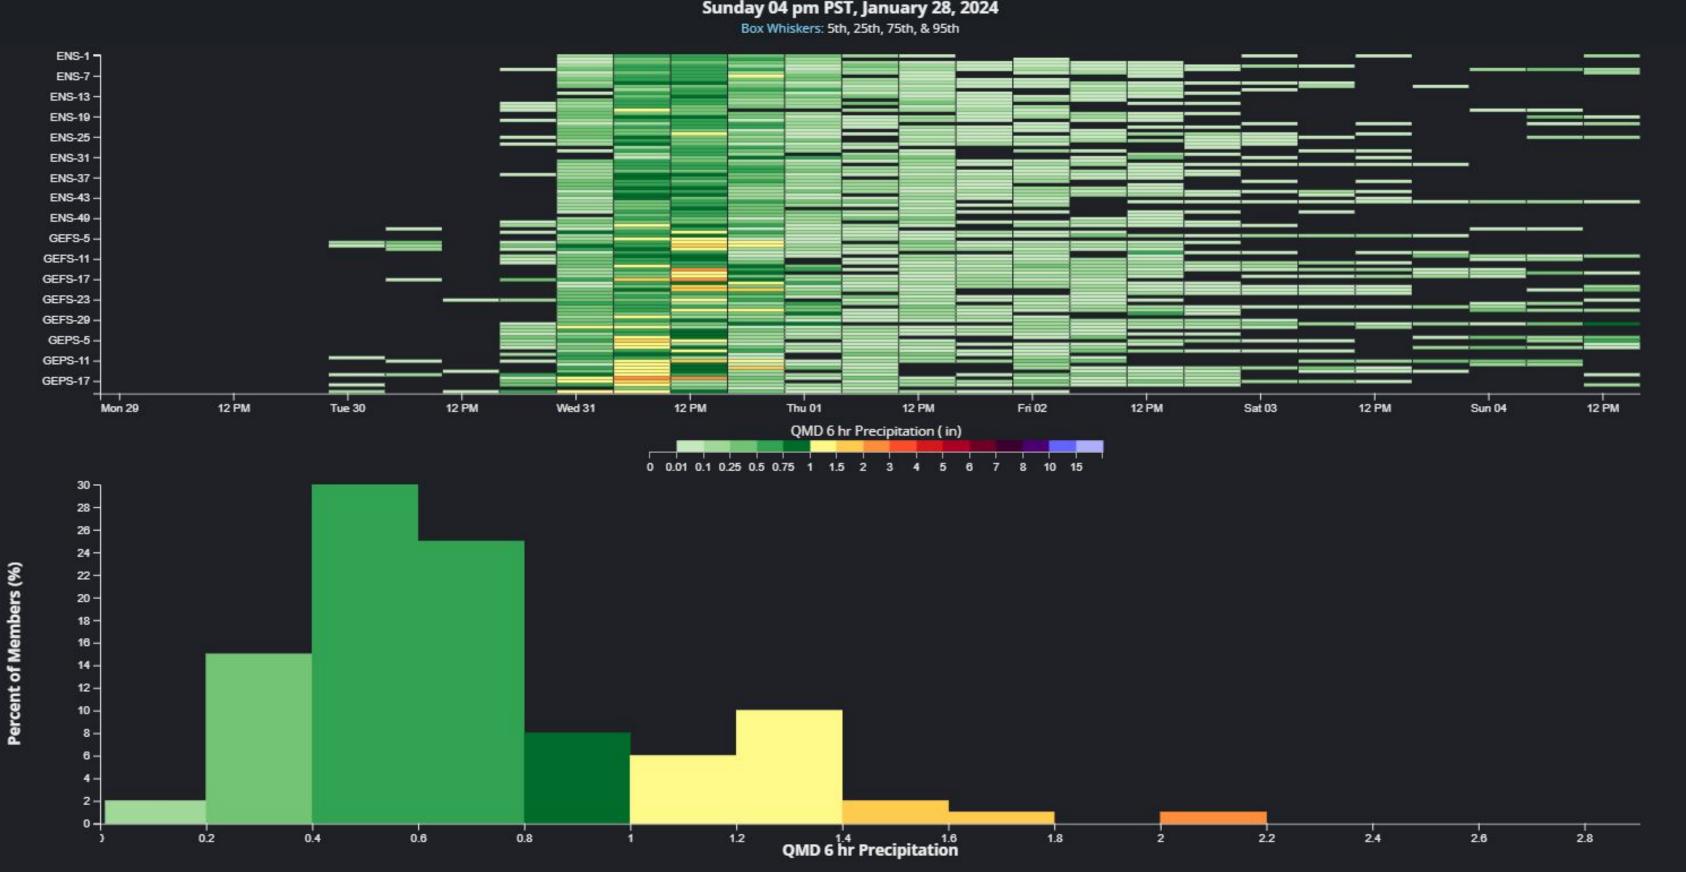

## **Rain in Crescent City**

## **Rain in Eureka**

## Rain in King Range

## Rain in Laytonville

## Rain in Ukiah

## Rain in Lakeport