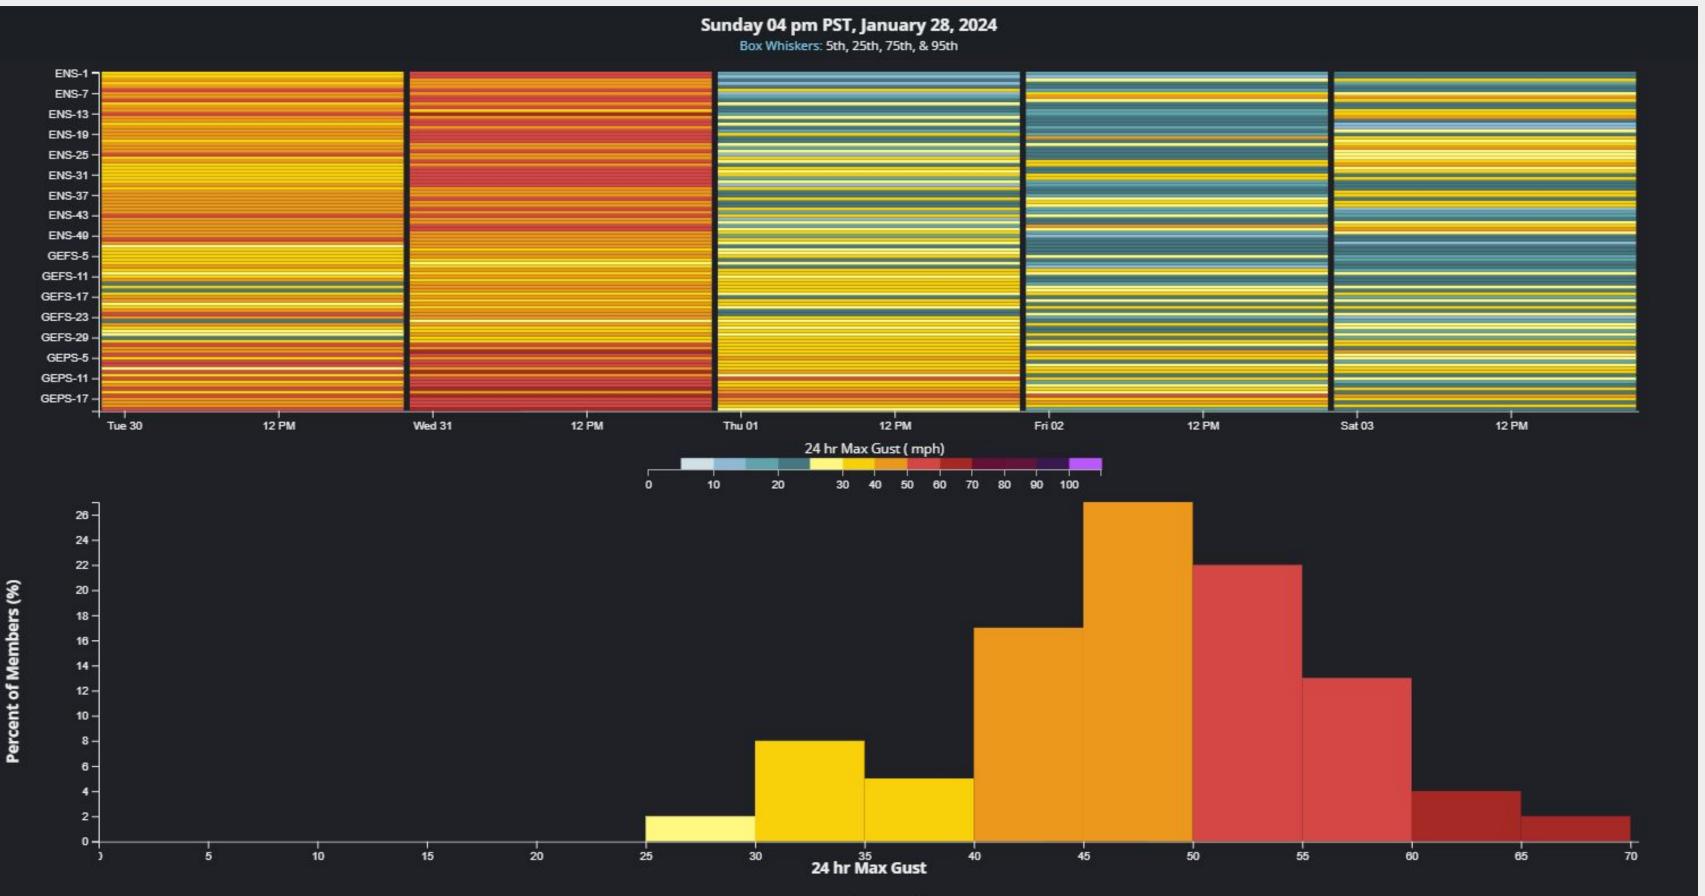

Rain<br>FloodingRain<br>WindRain<br>Strong Wind<br>FloodingRain<br>Flooding | Rain<br>Gusty WindRain<br>Strong Wind<br>FloodingRainRain<br>Mountain SnowRain<br>Gusty WindRain<br>Gusty WindRain<br>Strong Wind<br>FloodingRain<br>RoodingRain<br>Mountain SnowRain<br>Gusty WindRain<br>Gusty WindRain<br>Gusty Wind<br>Mountain SnowRain<br>Mountain SnowRain<br>Mountain SnowRain<br>Gusty WindRain<br>Gusty WindRain<br>Mountain SnowRain<br>Mountain SnowRain<br>Mountain SnowRain<br>WindRain<br>Mountain SnowRain<br>HoodingRain<br>HoodingLight RainRain<br>WindRain<br>Gusty WindRain<br>HoodingLight Rain |







## **Rough Timeline of Wind**







## Most Likely Peak Wind Gusts





Wind Gust Probabilities

### High End Wind Gusts

NOAA







### Low End Wind Gusts





## Wind Gusts at Crescent City



Grand Ensemble





## Wind Gusts at McKinleyville









## Wind Gusts at Kneeland



Grand Ensemble





NOAA

### Sunday 04 pm PST, January 28, 2024







NOAA

### Sunday 04 pm PST, January 28, 2024







## Strongest wind of the year so far

- Elevated risk of power outages
- Increased risk of tree damage and debris on roads
- Difficulty driving









Earthstar Geographics, CNES/Arbus DS, USDA, USGS, AeroGRID, IGN, and the GIS User Com







**Rainfall Probabilities** 

NOAA











## **Rain in Crescent City**







## **Rain in Eureka**

### Sunday 04 pm PST, January 28, 2024







## Rain in King Range







## Rain in Laytonville







## Rain in Ukiah









## Rain in Lakeport







## • Enhanced risk of rock and mudslides on area roadways

## Increased risk