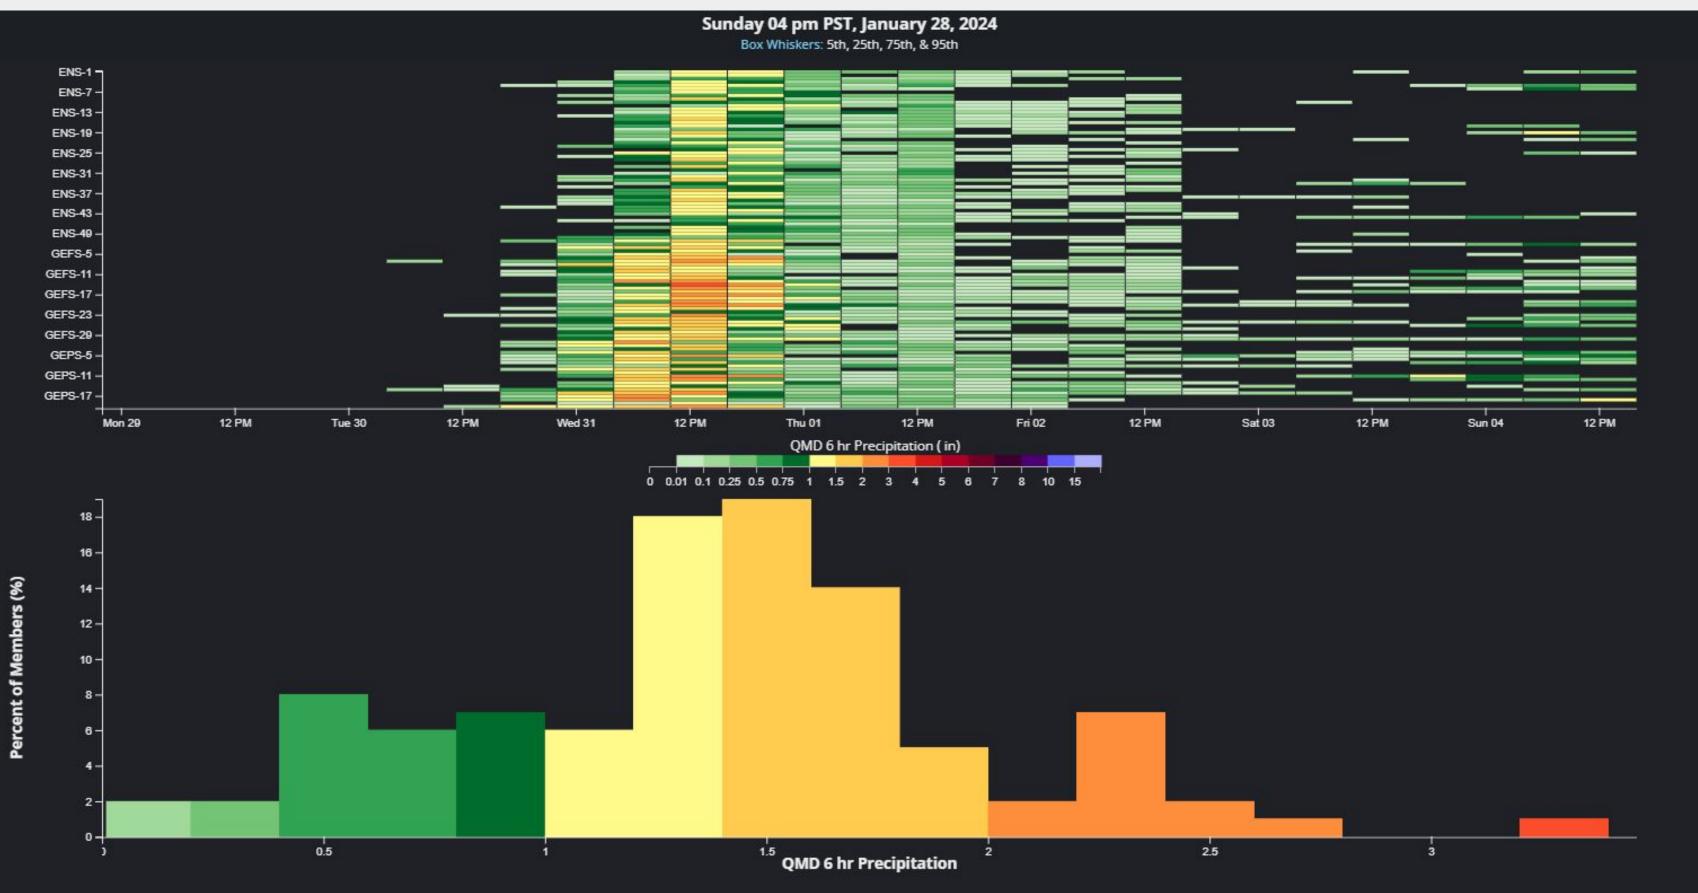

## **Rain in Crescent City**

## **Rain in Eureka**

## Rain in King Range

## Rain in Laytonville

## Rain in Ukiah

## Rain in Lakeport