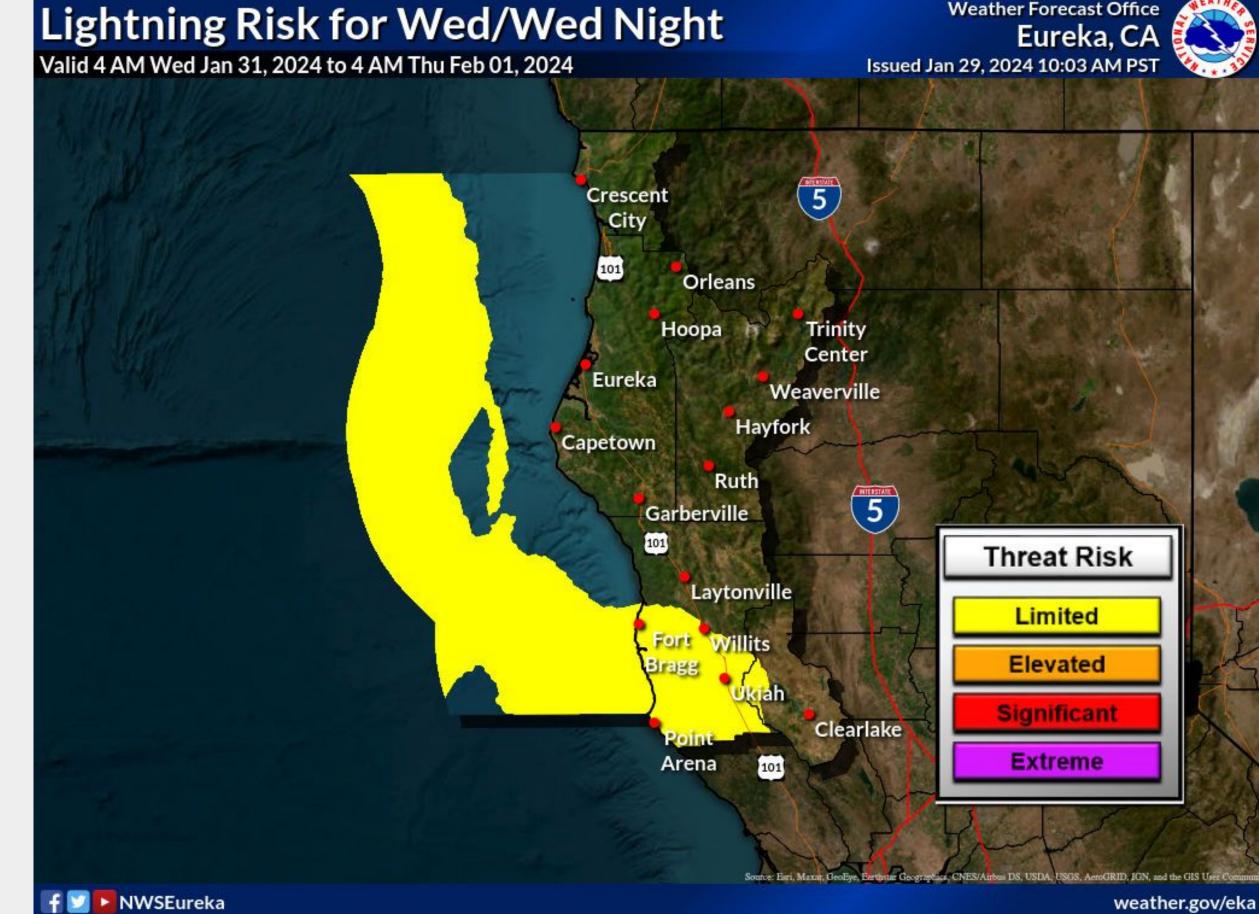

## **Scotts Creek at Lakeport**

### **Hourly River Level Probabilities**







- River forecasts can change rapidly, stay tuned to the **CNRFC** for specific impacts.
- Greatest concerns in Lake and Mendocino, more limited concerns in Humboldt.
- River flooding will likely peak early Thursday.









**Snow Level Probabilities** 



NOAA







- Snow impacts most likely above 4 kft with 1 to 2 feet.
- Snow possible as low as 3 kft in Trinity.
- If snow levels drop, 4 to 8 inches of snow possible on high passes of highway 36 and highway 299
- Increased risk of chain requirements on high passes.





NOAA











## Very steep short period seas Wednesday

## High surf behind the storm on Thursday with surf run up as high as 25 feet.



## Limited Thunder Risk Thursday

NOAA





Weather Forecast Office



### WEATHER RISK OUTLOOK

Risk levels incorporate potential impacts from weather hazards and likelihood of occurrence for a reasonable worse case scenario.

| Tue 1/30           | Wed 1/31                                                                                       | Thu 2/1                                                                                                                                                                                                                                                                                                                                                                                                        | Fri 2/2