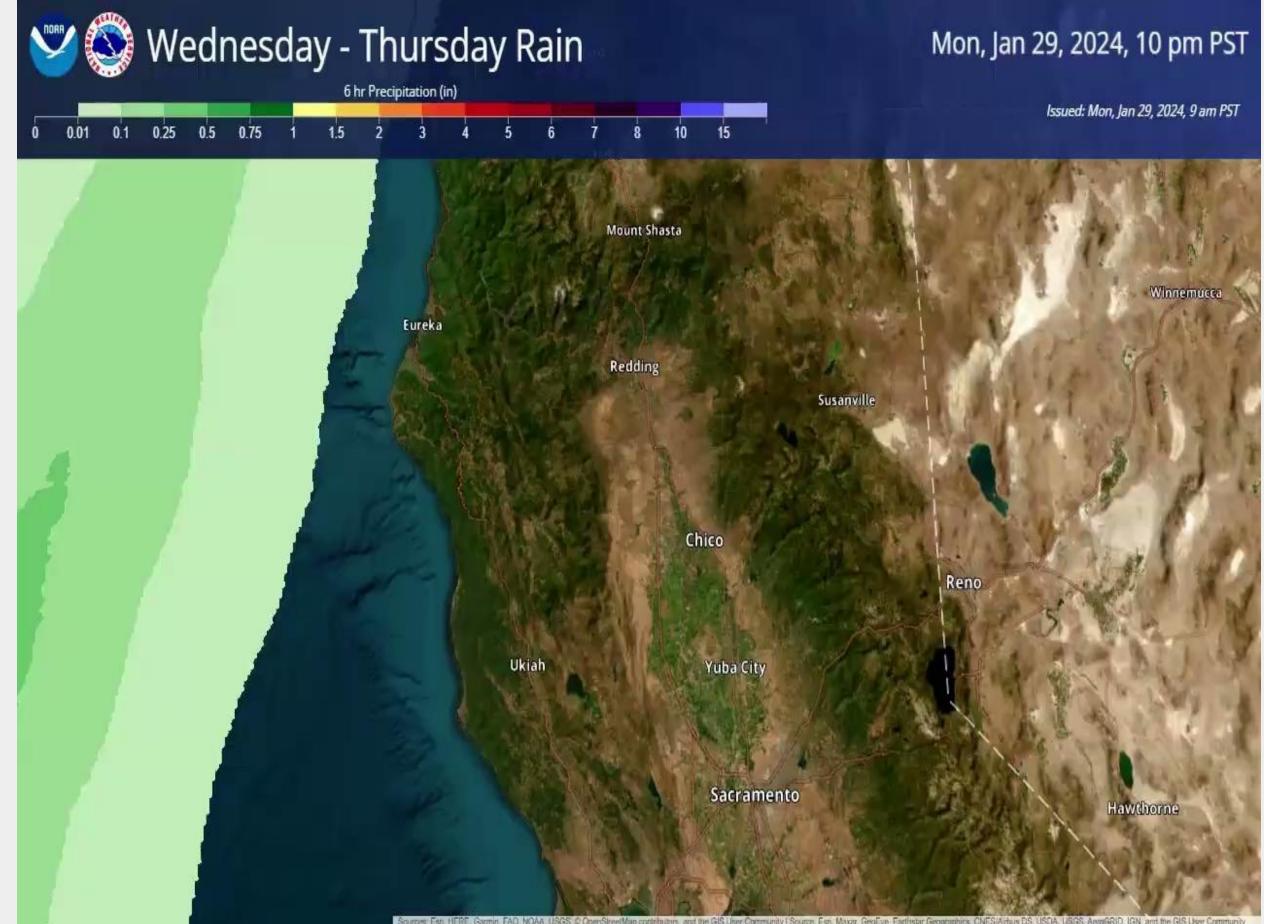

**Rainfall Probabilities** 

NOAA

## **Rain in Crescent City**

## **Rain in Eureka**

## Rain in King Range

## Rain in Laytonville

## Rain in Ukiah

## Rain in Lakeport