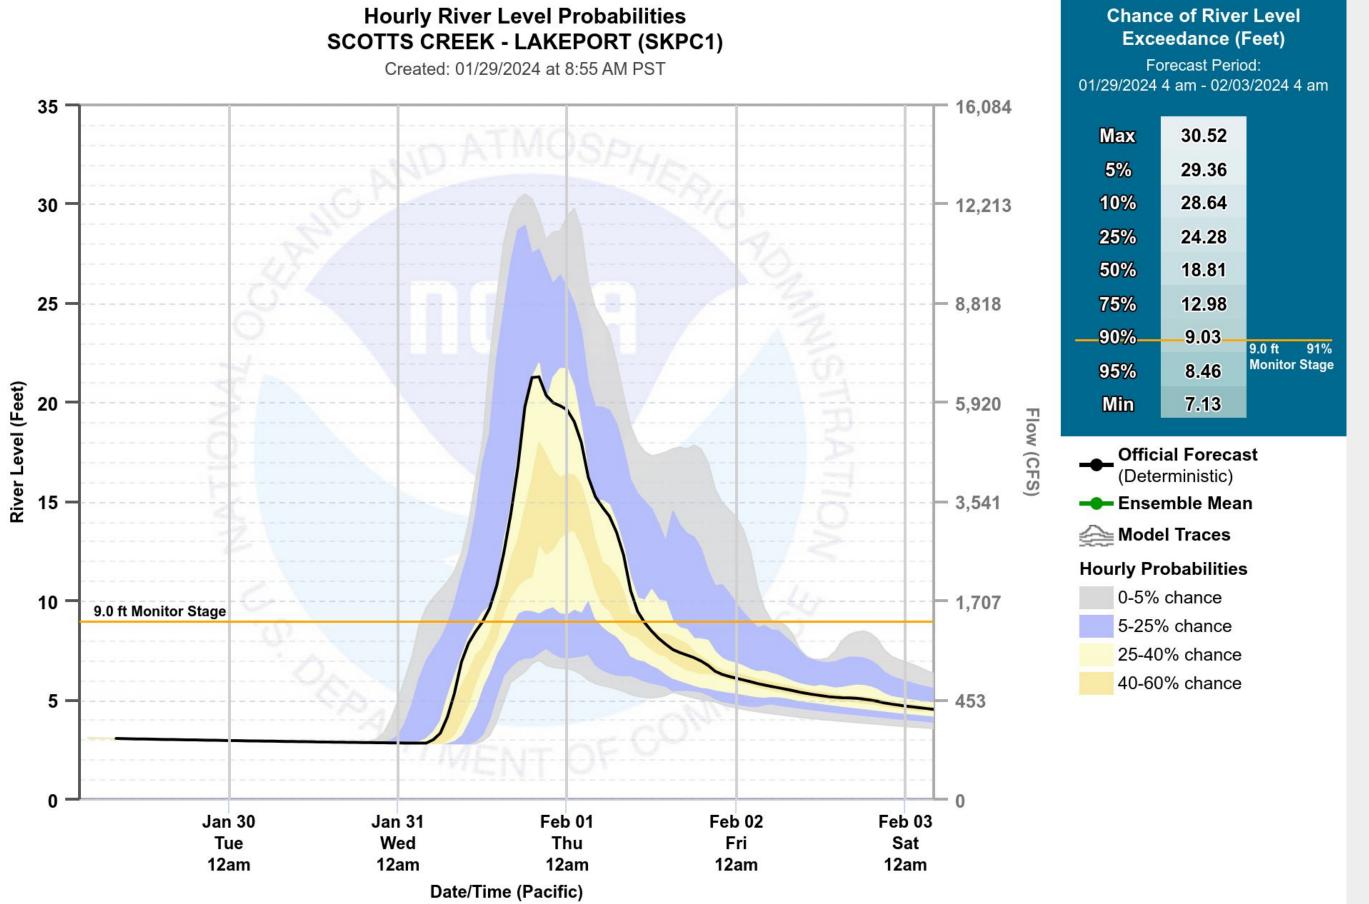

## **Scotts Creek at Lakeport**

### **Hourly River Level Probabilities**

- River forecasts can change rapidly, stay tuned to the **CNRFC** for specific impacts.
- Greatest concerns in Lake and Mendocino, more limited concerns in Humboldt.
- River flooding will likely peak early Thursday.