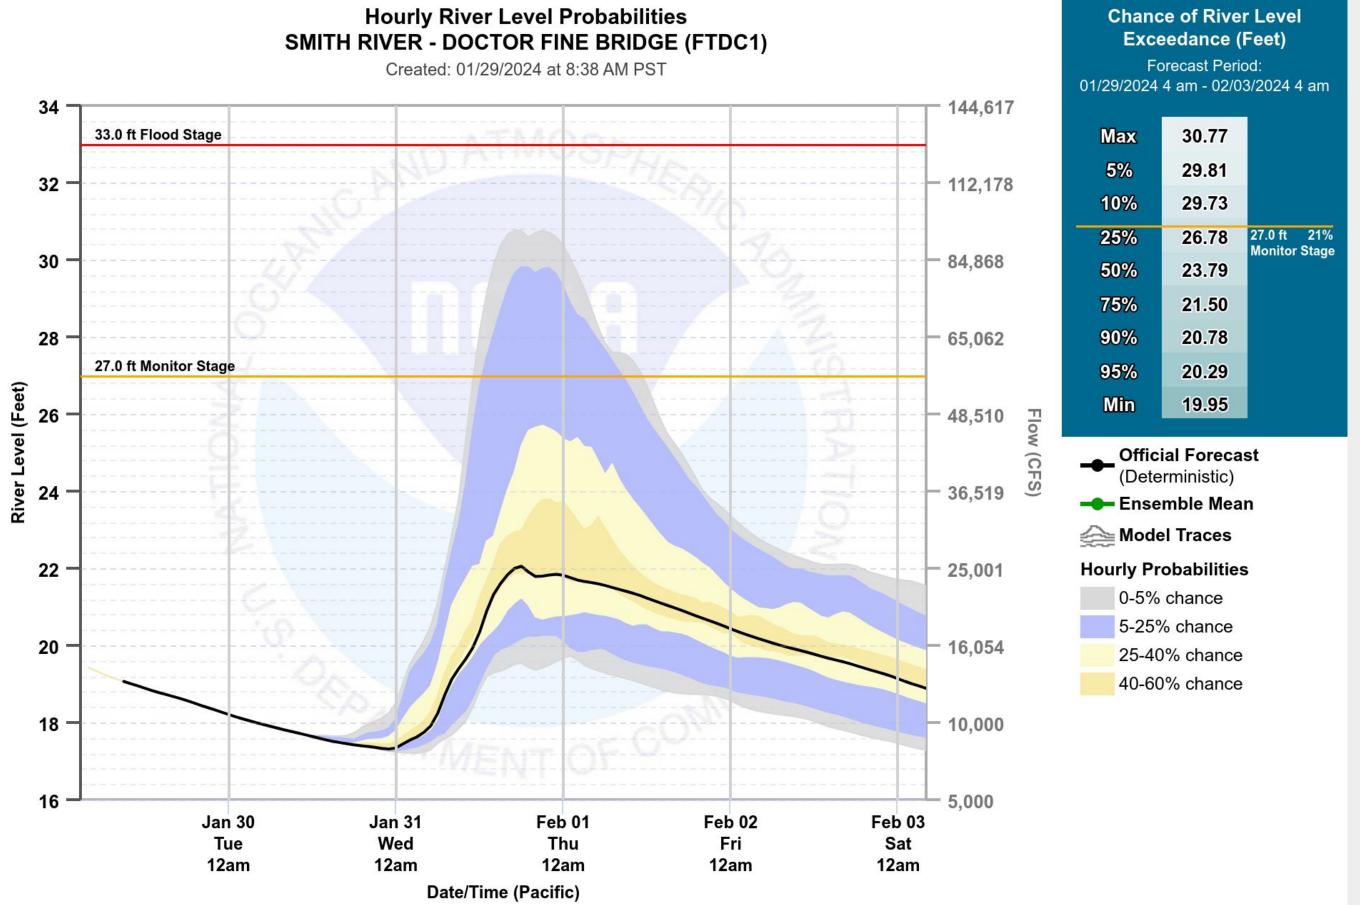

## **Smith River at Doctor Fine Bridge**

### **Hourly River Level Probabilities**

Created: 01/29/2024 at 8:38 AM PST

### **Hourly River Level Probabilities**

- River forecasts can change rapidly, stay tuned to the **CNRFC** for specific impacts.
- Greatest concerns in Lake and Mendocino, more limited concerns in Humboldt.
- River flooding will likely peak early Thursday.