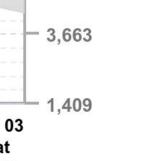

|                             |
|              | Hourly Pr                             | obabilities                          | 5                           |
| 9,919        | · · · · · · · · · · · · · · · · · · · | chance                               |                             |
|              |                                       | % chance                             |                             |
| 6,526        |                                       | )% chance                            |                             |
|              | 40-60                                 | )% chance                            |                             |
| 0.000        |                                       |                                      |                             |











### **Hourly River Level Probabilities**





Mattole River at Petrolia

NEATH,

NOAA



Mattole River - Petrolia (MTOC1) **River Forecast Plot** 





### Navarro River at Navarro

### **Hourly River Level Probabilities**







## **Russian River at Hopland**

### Hourly River Level Probabilities RUSSIAN RIVER - HOPLAND (HOPC1)

Created: 01/29/2024 at 8:50 AM PST





### Chance of River Level Exceedance (Feet)

Forecast Period: 01/29/2024 4 am - 02/03/2024 4 am

> Flood Stage 15.0 ft 91%



### **Garcia River at Point Arena**

### Garcia River - Point Arena (GRCC1) **River Forecast Plot**







## **Scotts Creek at Lakeport**

### **Hourly River Level Probabilities**







- River forecasts can change rapidly, stay tuned to the **CNRFC** for specific impacts.
- Greatest conc