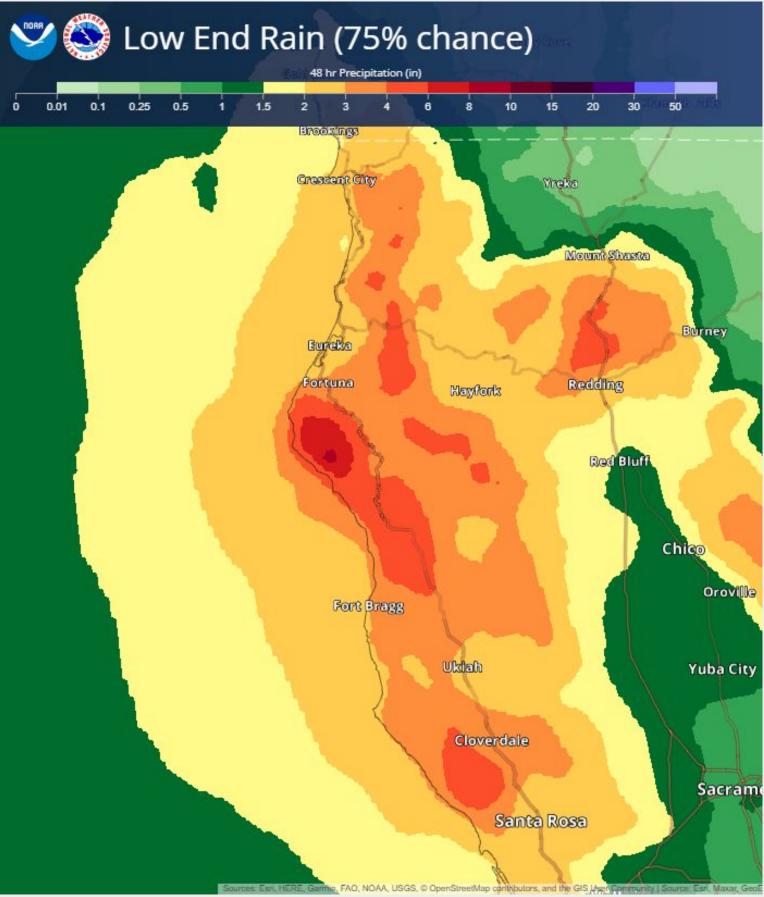

**Rainfall Probabilities** 

NOAA

## • Enhanced risk of rock and mudslides on area roadways

## Increased risk of small stream and urban flooding, especially in Southern Humboldt, Lake, and Mendocino