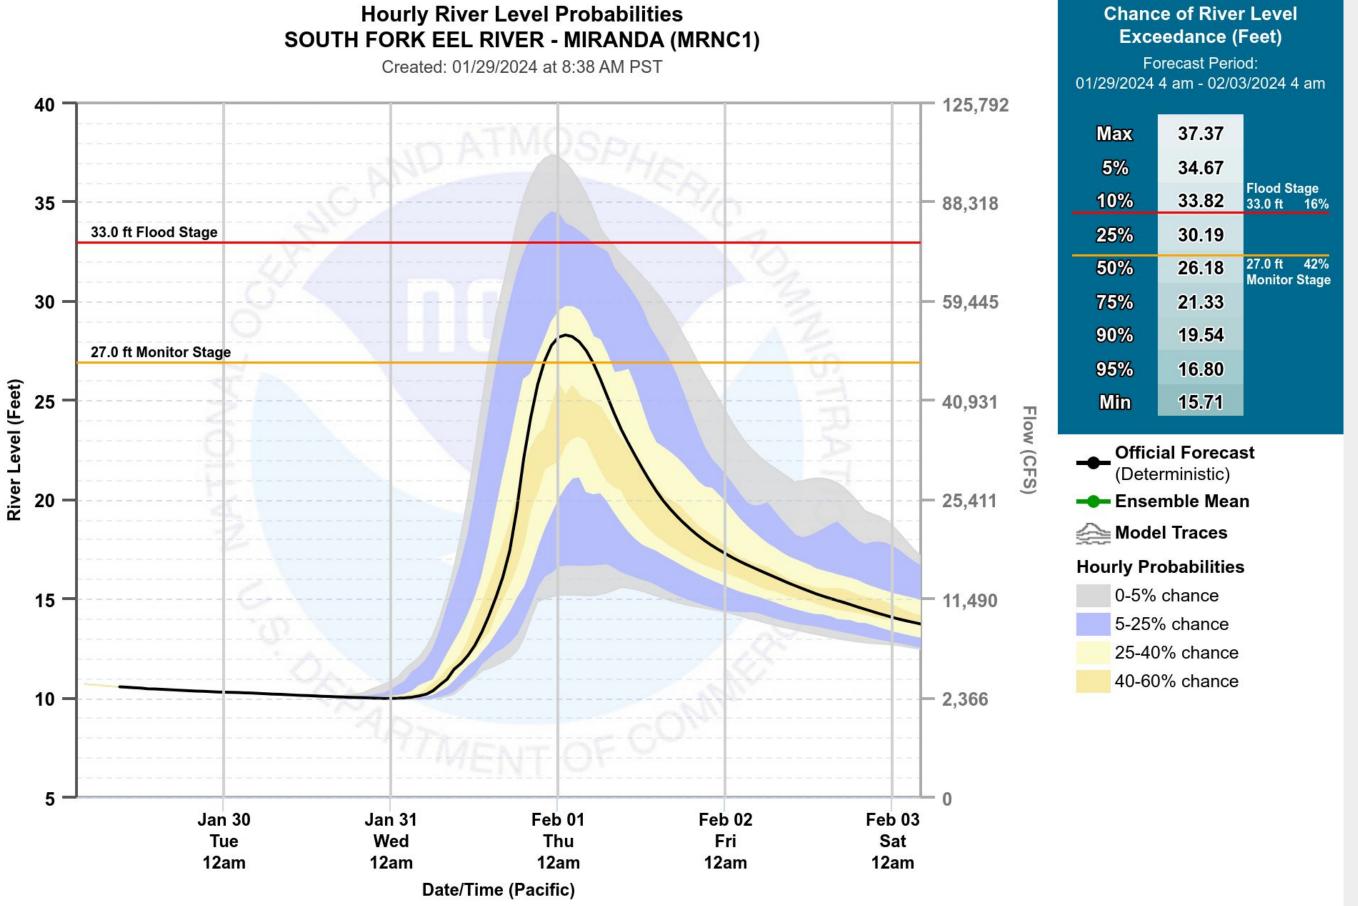

### Hourly River Level Probabilities MAD RIVER - ARCATA (ARCC1)

Created: 01/29/2024 at 8:38 AM PST

### Chance of River Level Exceedance (Feet)

Forecast Period: 01/29/2024 4 am - 02/03/2024 4 am

| 57,280       | o neoreoe r                           |                                      |                             |
|--------------|---------------------------------------|--------------------------------------|-----------------------------|
|              | Max                                   | 27.71                                |                             |
| 48,250       | 5%                                    | 24.40                                |                             |
|              | 10%                                   | 23.21                                | Flood Stage<br>22.0 ft  21% |
| 39,921       | 25%                                   | 20.06                                |                             |
|              | 50%                                   | 17.41                                |                             |
| 32,309       | 75%                                   | 15.71                                |                             |
|              | 90%                                   | 14.98                                | 15.0 ft 88%                 |
| 25,428<br>TI | 95%                                   | 14.05                                | Monitor Stage               |
|              | Min                                   | 13.17                                |                             |
| Flow (CFS)   | (Dete                                 | ial Foreca<br>rministic)<br>mble Mea |                             |
| 13,937       | 🔶 Mode                                | el Traces                            |                             |
|              | Hourly Pr                             | obabilities                          | 5                           |
| 9,919        | · · · · · · · · · · · · · · · · · · · | chance                               |                             |
|              |                                       | % chance                             |                             |
| 6,526        |                                       | )% chance                            |                             |
|              | 40-60                                 | )% chance                            |                             |
| 0.000        |                                       |                                      |                             |