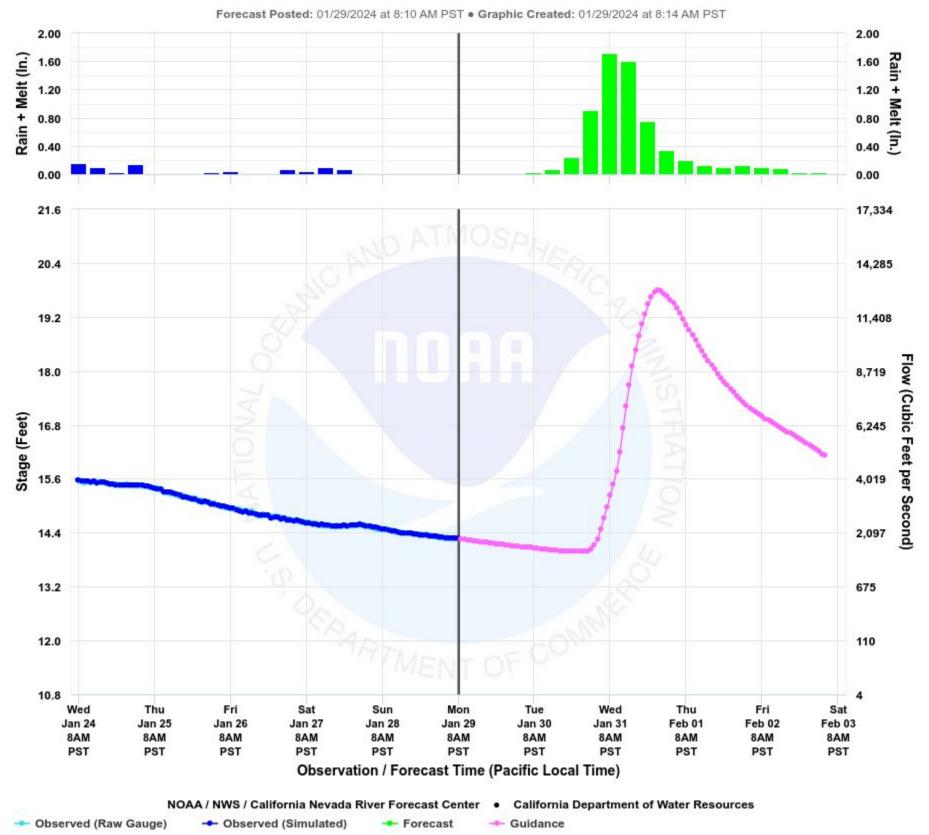

### Navarro River at Navarro

### **Hourly River Level Probabilities**

### **Hourly River Level Probabilities**

- River forecasts can change rapidly, stay tuned to the **CNRFC** for specific impacts.
- Greatest concerns in Lake and Mendocino, more limited concerns in Humboldt.
- River flooding will likely peak early Thursday.