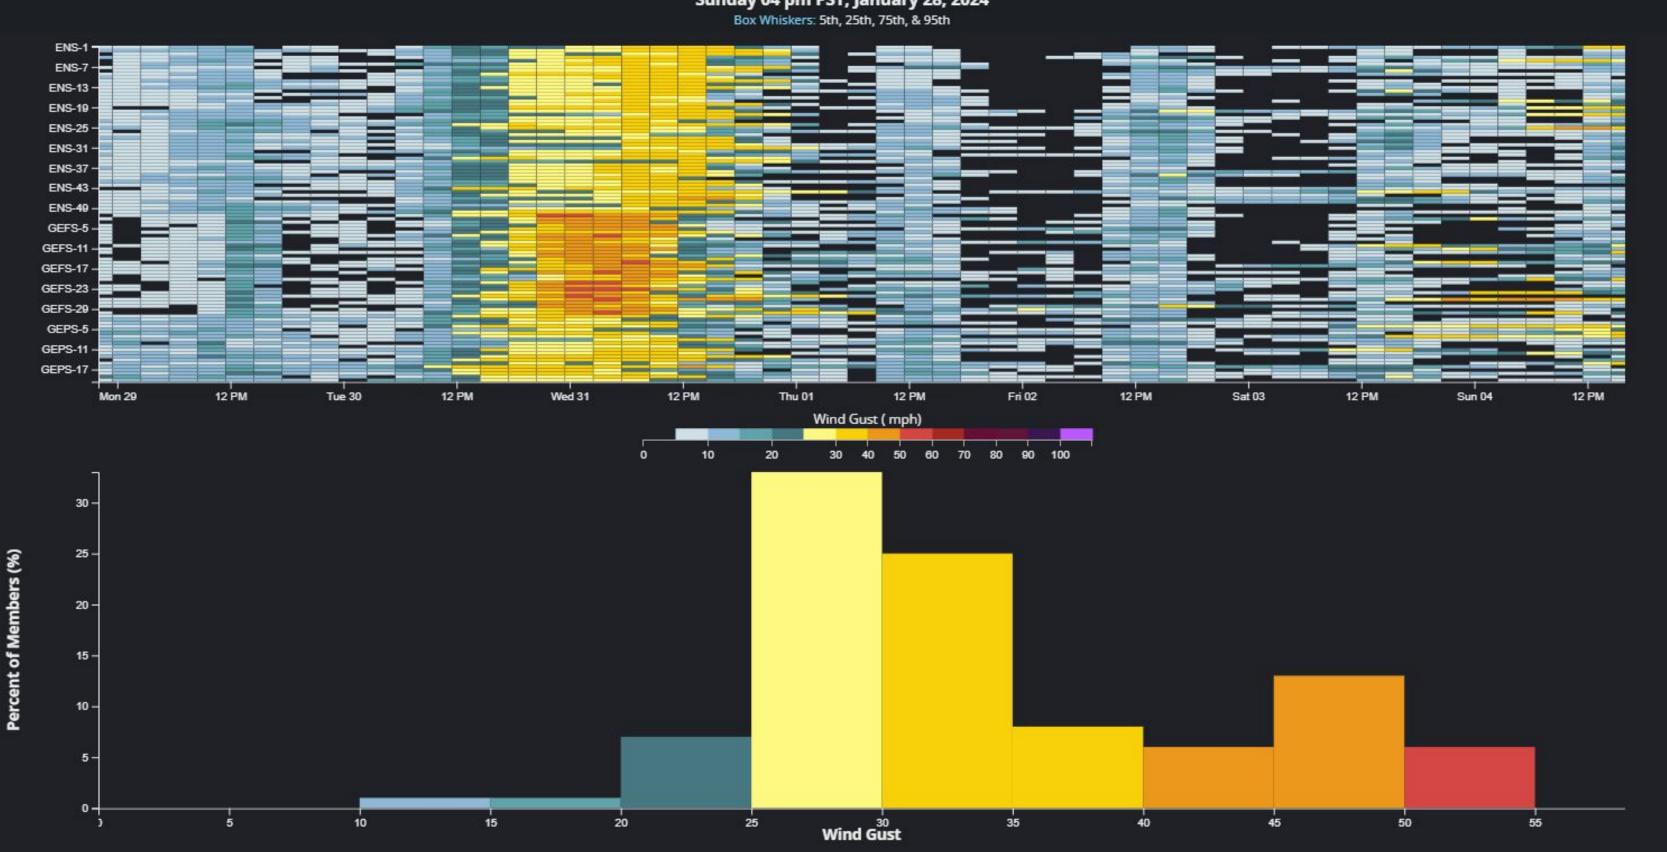

## Wind Gusts at Crescent City

Grand Ensemble

## Wind Gusts at McKinleyville

## Wind Gusts at Kneeland

Grand Ensemble

NOAA

### Sunday 04 pm PST, January 28, 2024

NOAA

### Sunday 04 pm PST, January 28, 2024