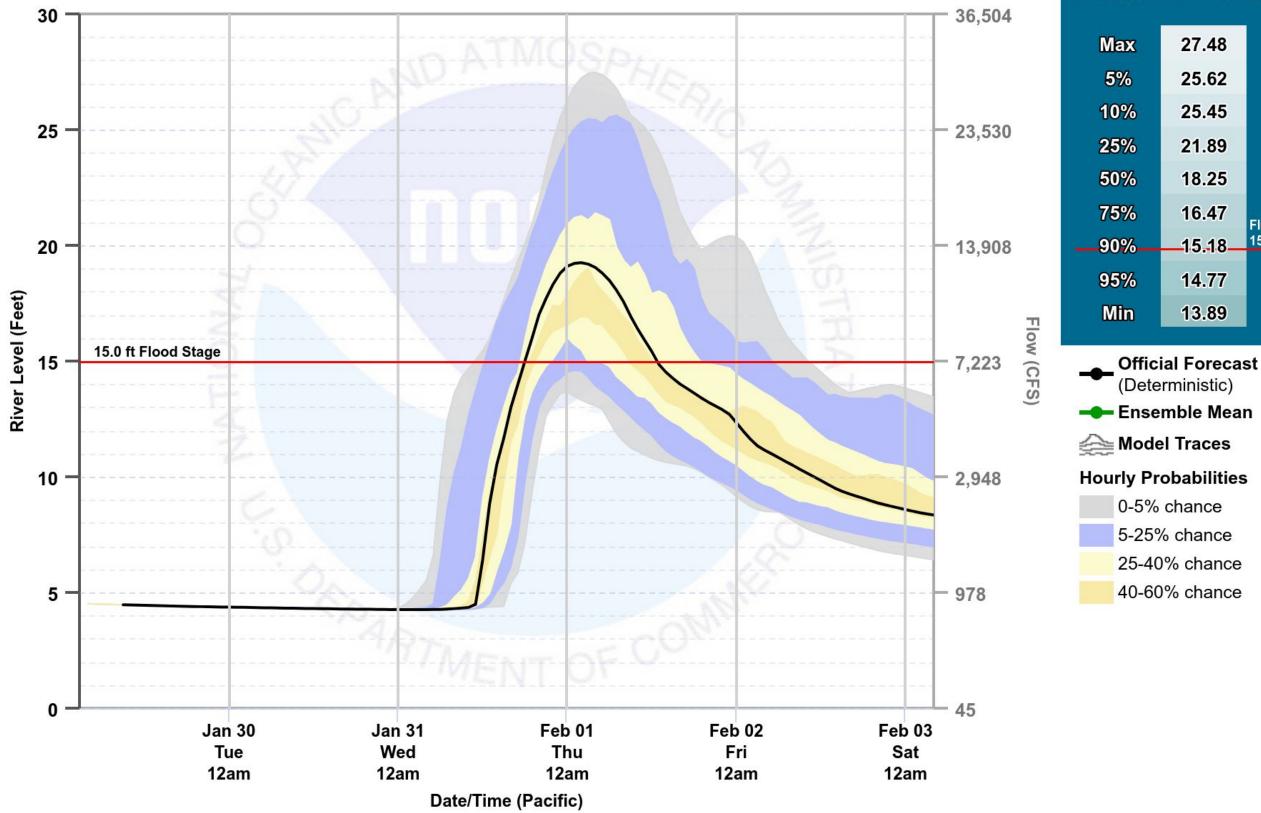

## **Russian River at Hopland**

### Hourly River Level Probabilities RUSSIAN RIVER - HOPLAND (HOPC1)

Created: 01/29/2024 at 8:50 AM PST

### Chance of River Level Exceedance (Feet)

Forecast Period: 01/29/2024 4 am - 02/03/2024 4 am

> Flood Stage 15.0 ft 91%

### **Hourly River Level Probabilities**

- River forecasts can change rapidly, stay tuned to the **CNRFC** for specific impacts.
- Greatest concerns in Lake and Mendocino, more limited concerns in Humboldt.
- River flooding will likely peak early Thursday.