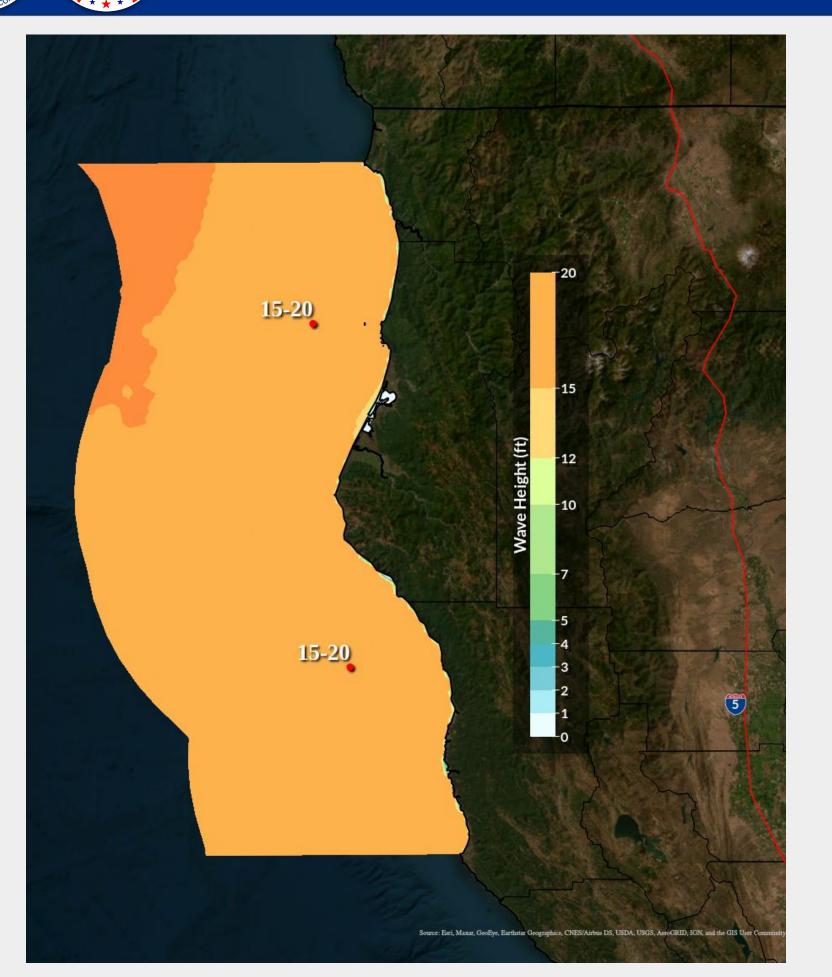

## Very steep short period seas Wednesday

## High surf behind the storm on Thursday with surf run up as high as 25 feet.