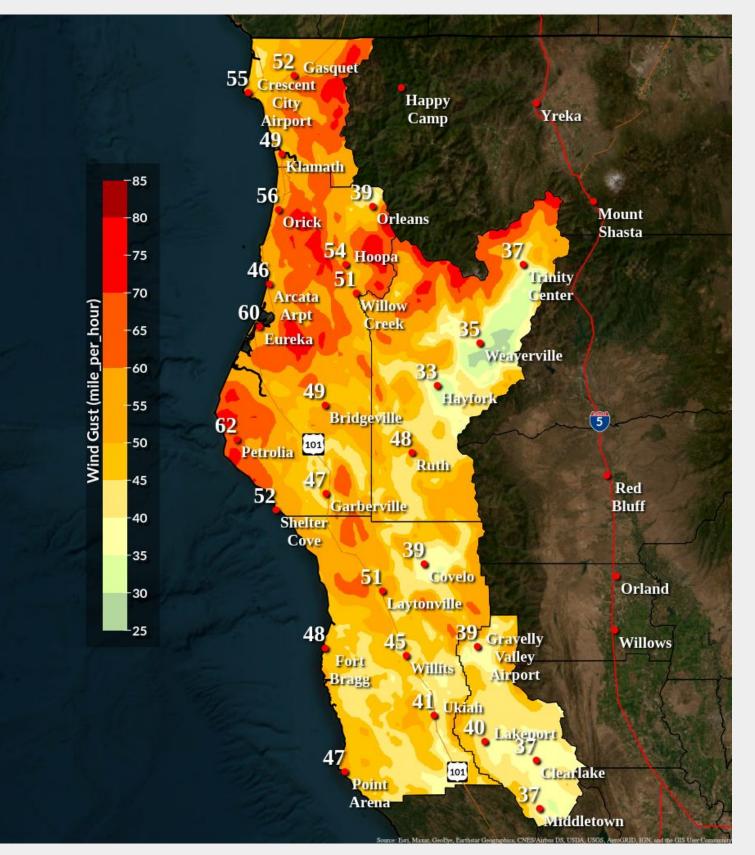

loodingRain<br>FloodingRain<br>WindRain<br>Strong Wind<br>FloodingRain<br>FloodingRain<br>WindRain<br>Strong Wind<br>FloodingRain<br>Flooding | Rain<br>Gusty WindRain<br>Strong Wind<br>FloodingRainRain<br>Mountain SnowRain<br>Gusty WindRain<br>Gusty WindRain<br>Strong Wind<br>FloodingRain<br>RoodingRain<br>Mountain SnowRain<br>Gusty WindRain<br>Gusty WindRain<br>Gusty Wind<br>Mountain SnowRain<br>Mountain SnowRain<br>Mountain SnowRain<br>Gusty WindRain<br>Gusty WindRain<br>Mountain SnowRain<br>Mountain SnowRain<br>Mountain SnowRain<br>WindRain<br>Mountain SnowRain<br>HoodingRain<br>HoodingLight RainRain<br>WindRain<br>Gusty WindRain<br>HoodingLight Rain |







## **Rough Timeline of Wind**







## Most Likely Peak Wind Gusts





Wind Gust Probabilities

### High End Wind Gusts

NOAA







### Low End Wind Gusts





## Wind Gusts at Crescent City



Grand Ensemble





## Wind Gusts at McKinleyville









## Wind Gusts at Kneeland



Grand Ensemble





NOAA

### Sunday 04 pm PST, January 28, 2024







NOAA

### Sunday 04 pm PST, January 28, 2024







## Strongest wind of the year so far

- Elevated risk of power outages
- Increased risk of tree damage and debris on roads
- Difficulty driving









Earthstar Geographics, CNES/Arbus DS, USDA, USGS, AeroGRID, IGN, and the GIS User Com







**Rainfall Probabilities** 

NOAA











## **Rain in Crescent City**







## **Rain in Eureka**

### Sunday 04 pm PST, January 28, 2024







## Rain in King Range







## Rain in Laytonville







## Rain in Ukiah









## Rain in Lakeport







## • Enhanc