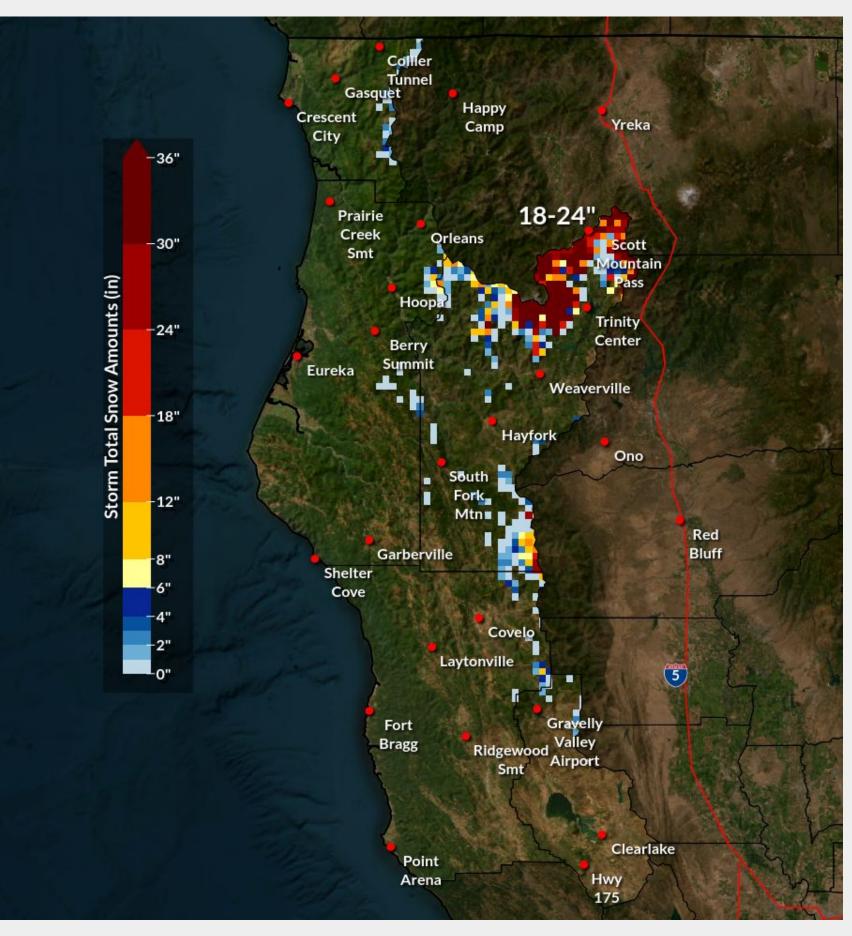

**Snow Level Probabilities** 

NOAA

- Snow impacts most likely above 4 kft with 1 to 2 feet.
- Snow possible as low as 3 kft in Trinity.
- If snow levels drop, 4 to 8 inches of snow possible on high passes of highway 36 and highway 299
- Increased risk of chain requirements on high passes.