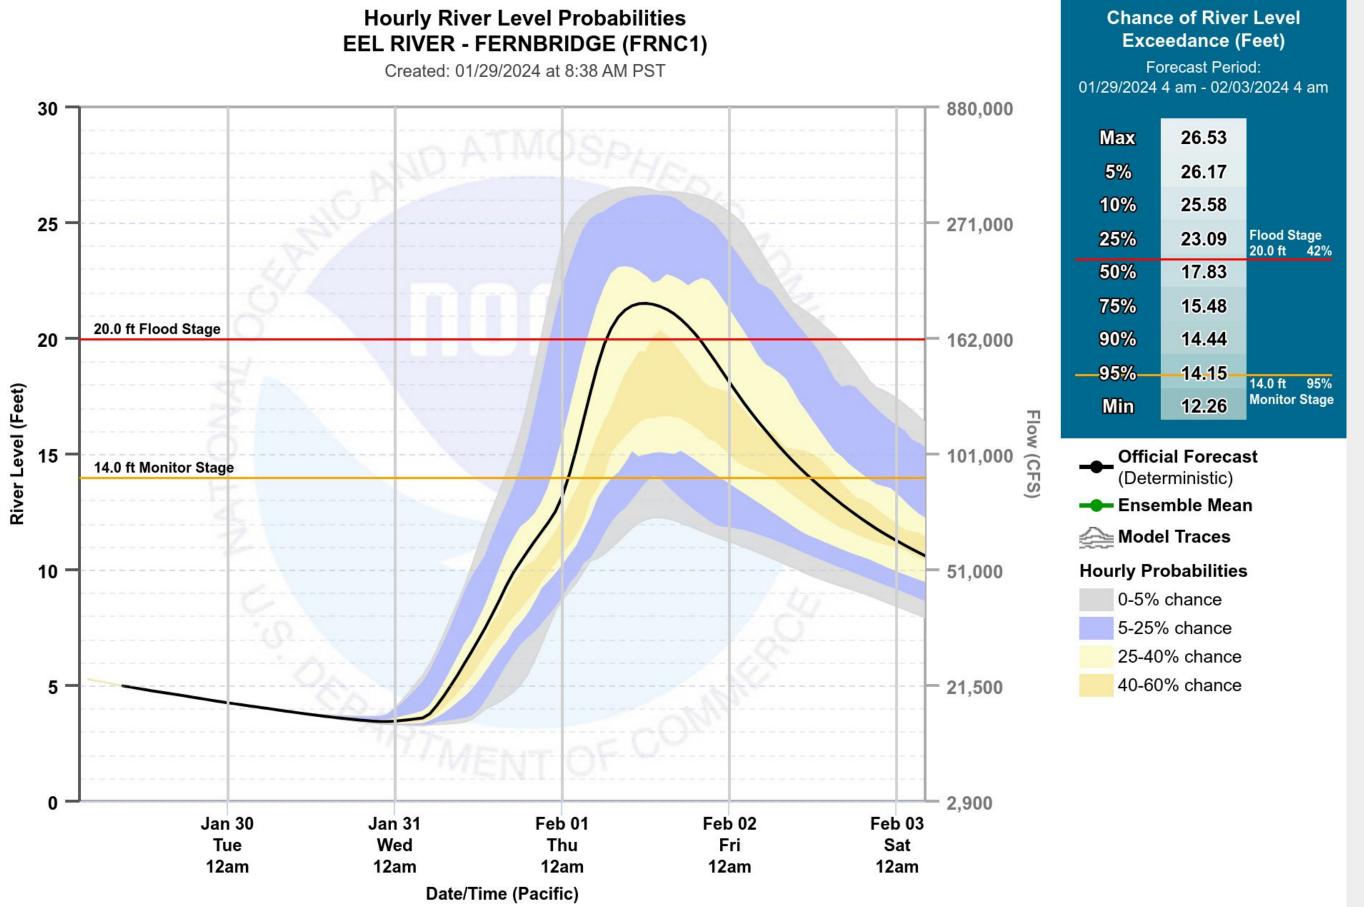

## **Redwood Creek at Orick**

### Hourly River Level Probabilities REDWOOD CREEK - ORICK (ORIC1)

Created: 01/29/2024 at 8:38 AM PST

### Chance of River Level Exceedance (Feet)

Forecast Period: 01/29/2024 4 am - 02/03/2024 4 am

|    | Max | 23.97 |  |
|----|-----|-------|--|
|    | 5%  | 23.22 |  |
|    | 10% | 22.48 |  |
|    | 25% | 21.19 |  |
|    | 50% | 19.87 |  |
|    | 75% | 18.47 |  |
|    | 90% | 17.85 |  |
|    | 95% | 17.40 |  |
| i. | Min | 17.18 |  |
|    |     |       |  |