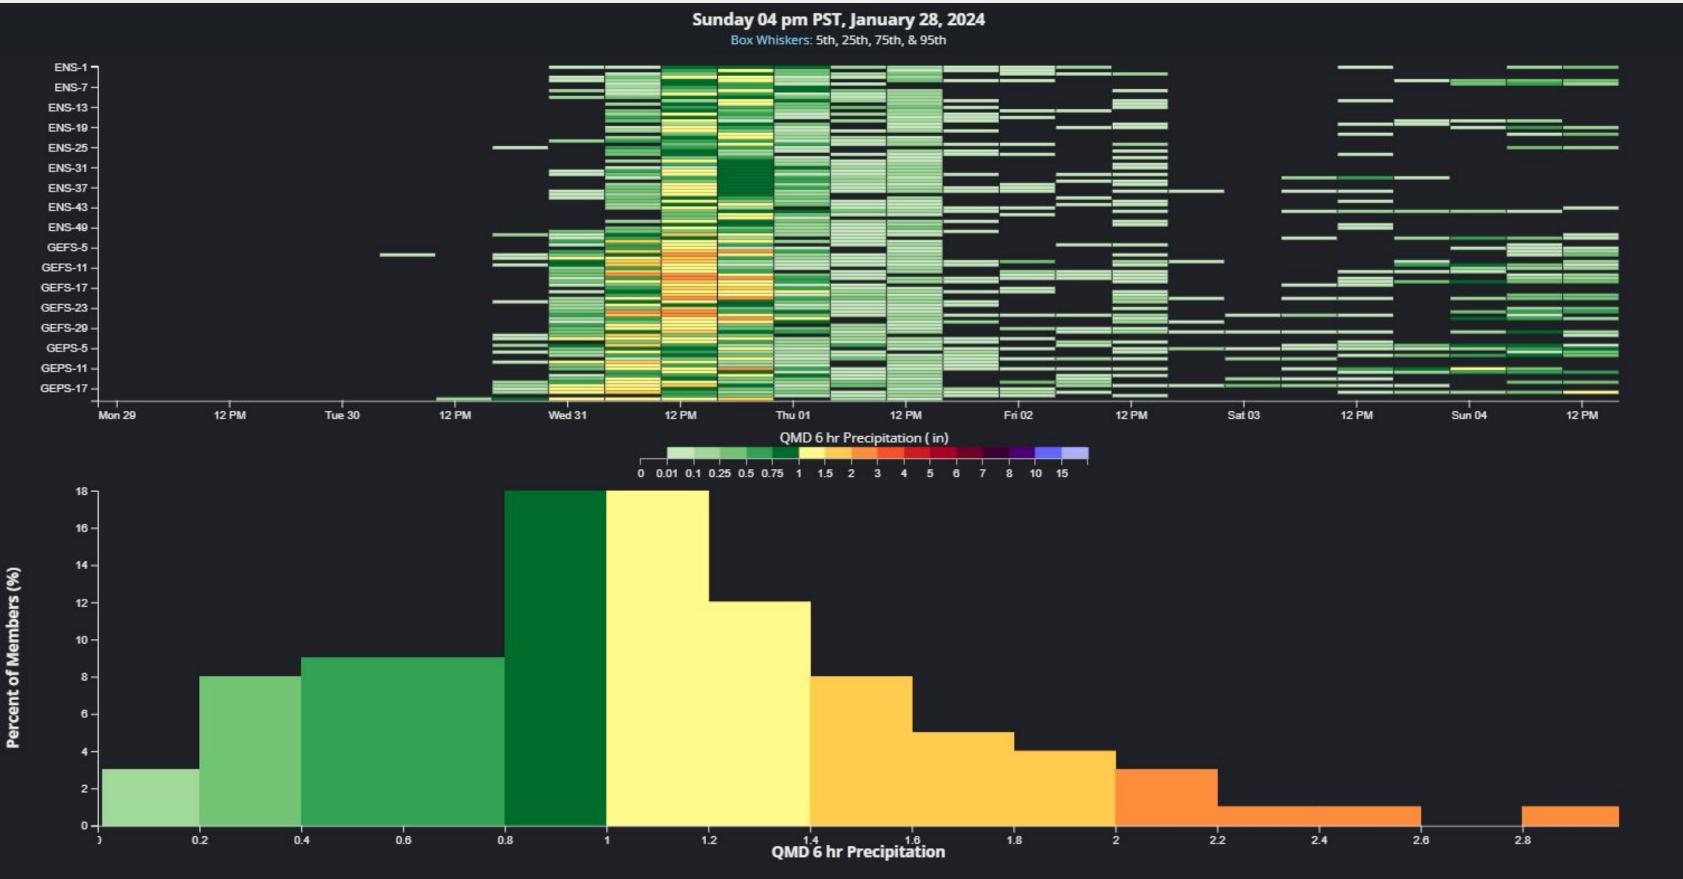

## **Rain in Crescent City**

## **Rain in Eureka**

## Rain in King Range

## Rain in Laytonville

## Rain in Ukiah

## Rain in Lakeport