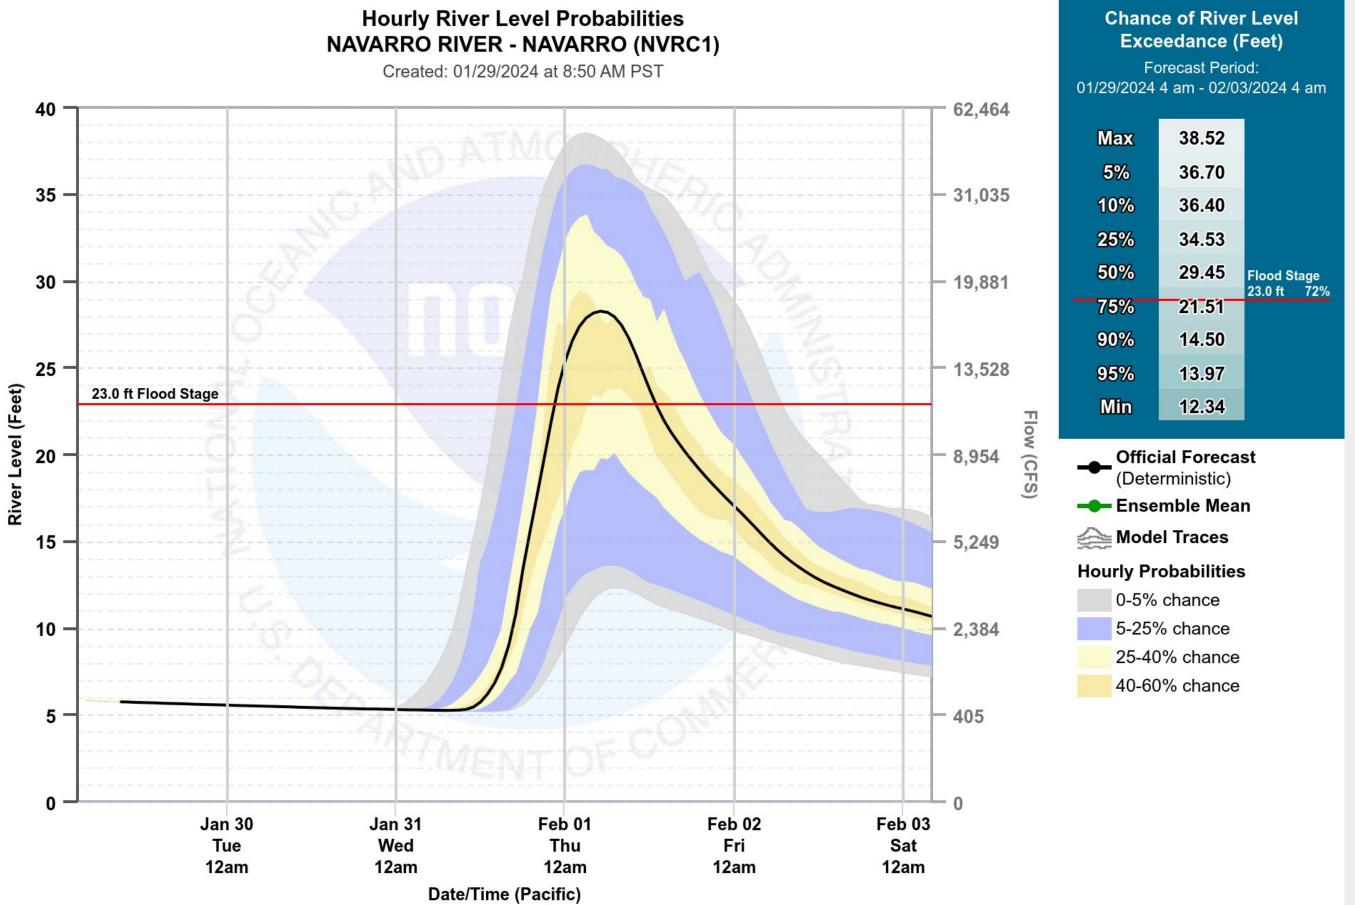

### Navarro River at Navarro

### **Hourly River Level Probabilities**

### **Hourly River Level Probabilities**

- River forecasts can change rapidly, stay tuned to the **CNRFC** for specific impacts.
- Greatest concerns in Lake and Mendocino, more limited concerns in Humboldt.
- River flooding will likely peak early Thursday.