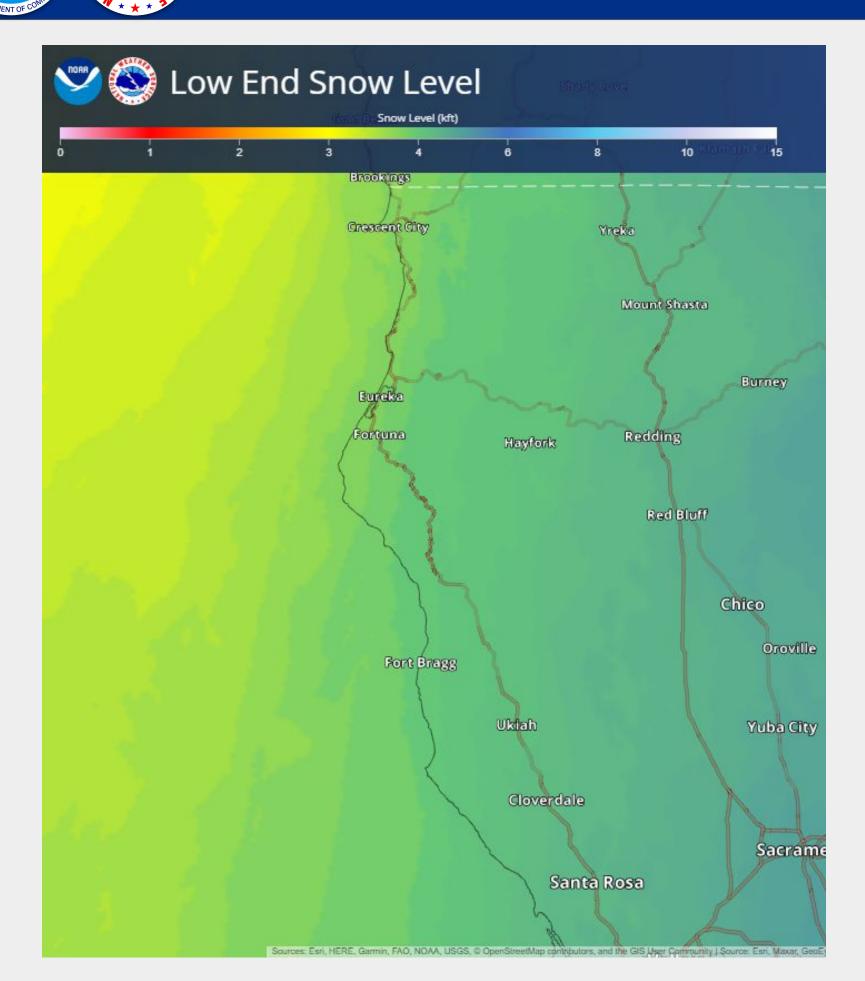

**Snow Level Probabilities** 

NOAA

- Snow impacts most likely above 4 kft with 1 to 2 feet.
- Snow possible as low as 3 kft in Trinity.
- If snow levels drop, 4 to 8 inches of snow possible on high passes of highway 36 and highway 299
- Increased risk of chain requirements on high passes.