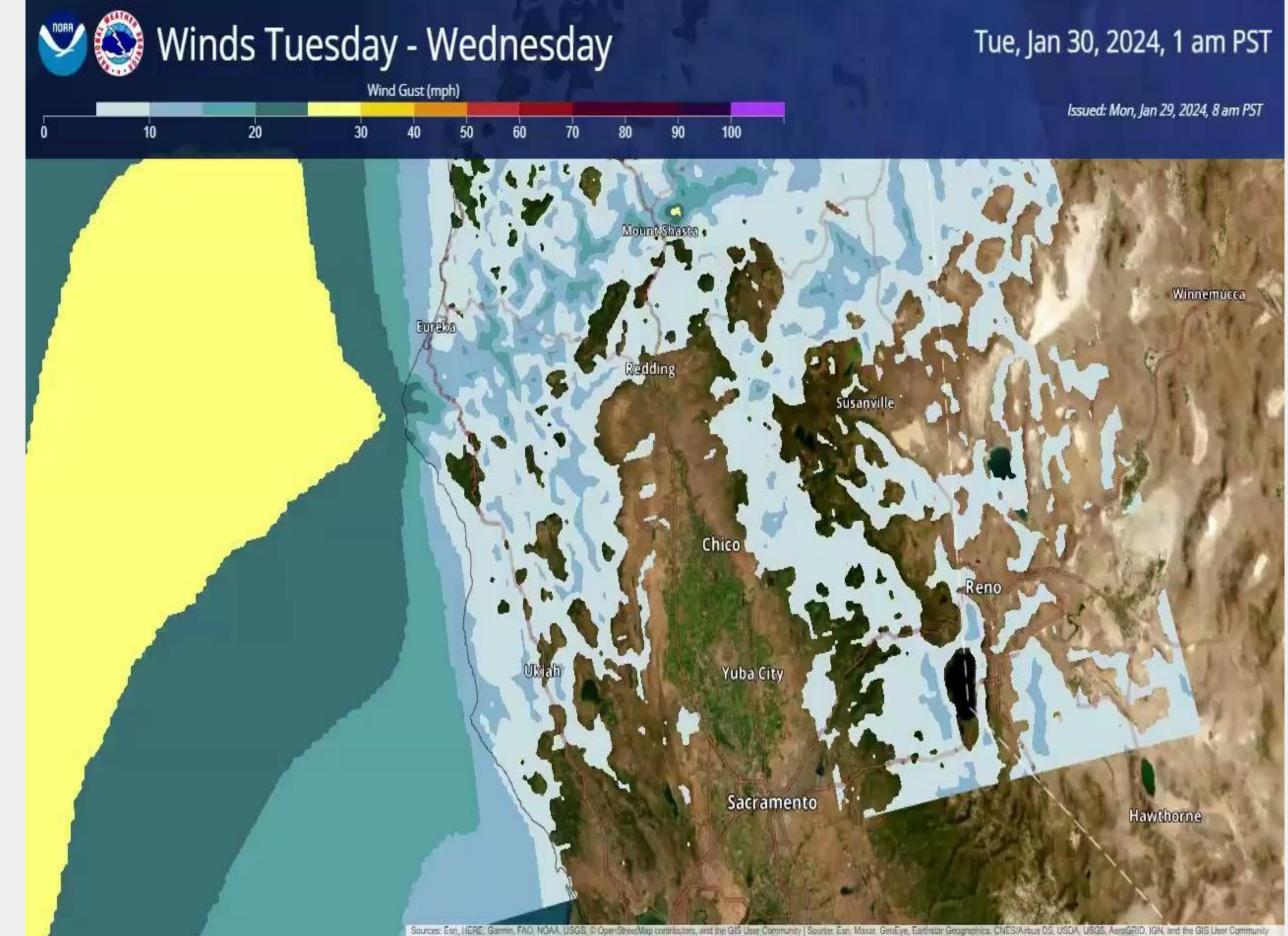

## **Rough Timeline of Wind**

## Strongest wind of the year so far

- Elevated risk of power outages
- Increased risk of tree damage and debris on roads
- Difficulty driving

Earthstar Geographics, CNES/Arbus DS, USDA, USGS, AeroGRID, IGN, and the GIS User Com