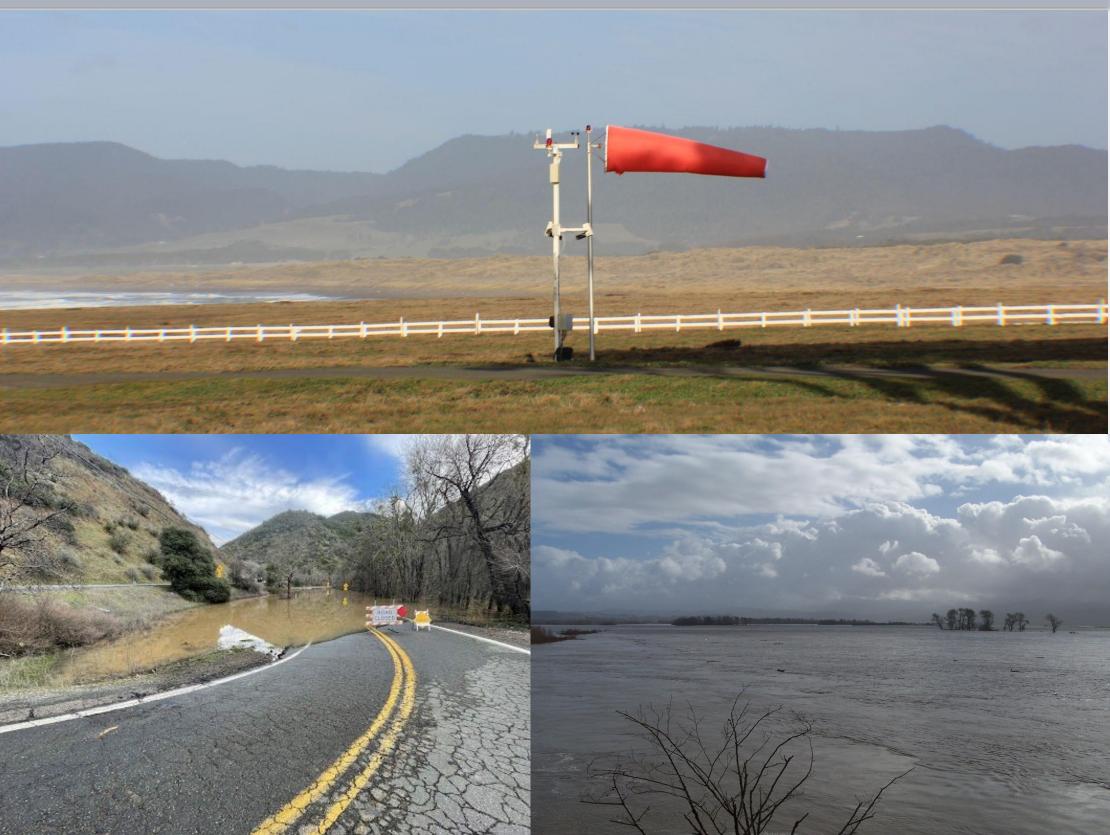

## High winds late Tuesday Night - Wednesday

- Heavy rain and small stream flooding Wednesday
- Main-stem river flooding Wednesday Thursday
- Limited winter weather concerns

## Strongest wind of the year so far

- Elevated risk of power outages
- Increased risk of tree damage and debris on roads
- Difficulty driving

Earthstar Geographics, CNES/Arbus DS, USDA, USGS, AeroGRID, IGN, and the GIS User Com

## • Enhanced risk of rock and mudslides on area roadways

## Increased risk of small stream and urban flooding, especially in Southern Humboldt, Lake, and Mendocino