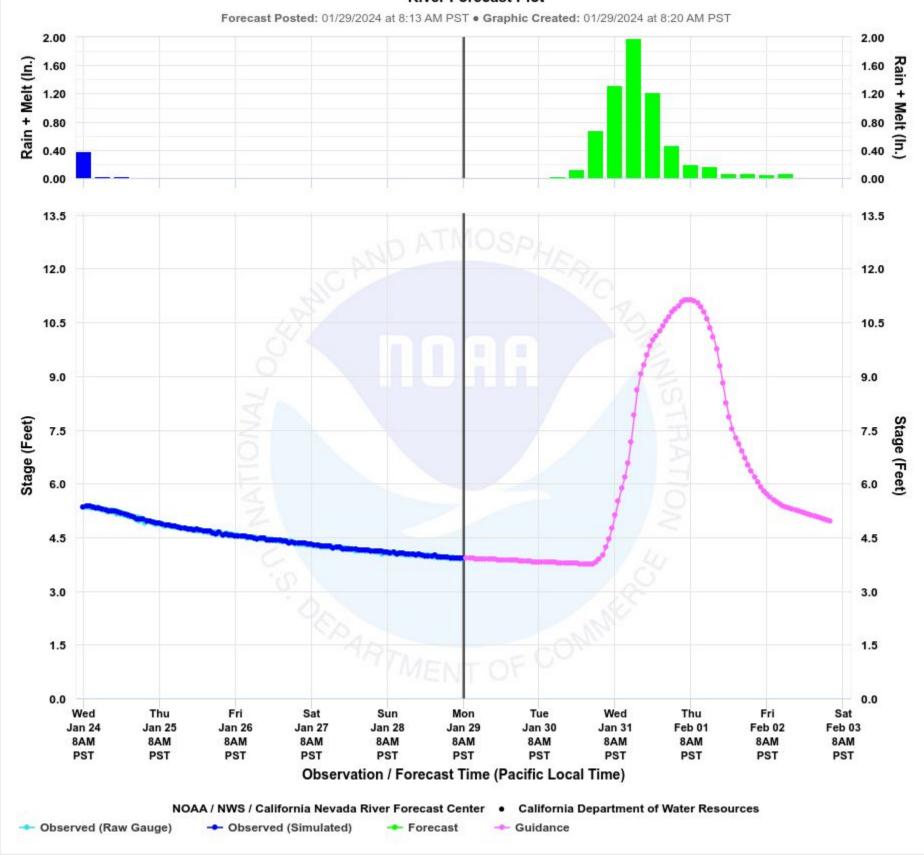

### Navarro River at Navarro

### **Hourly River Level Probabilities**

### **Hourly River Level Probabilities**

- River forecasts can change rapidly, stay tuned to the **CNRFC** for specific impacts.
- Greatest concerns in Lake and Mendocino, more limited concerns in Humboldt.
- River flooding will likely peak early Thursday.