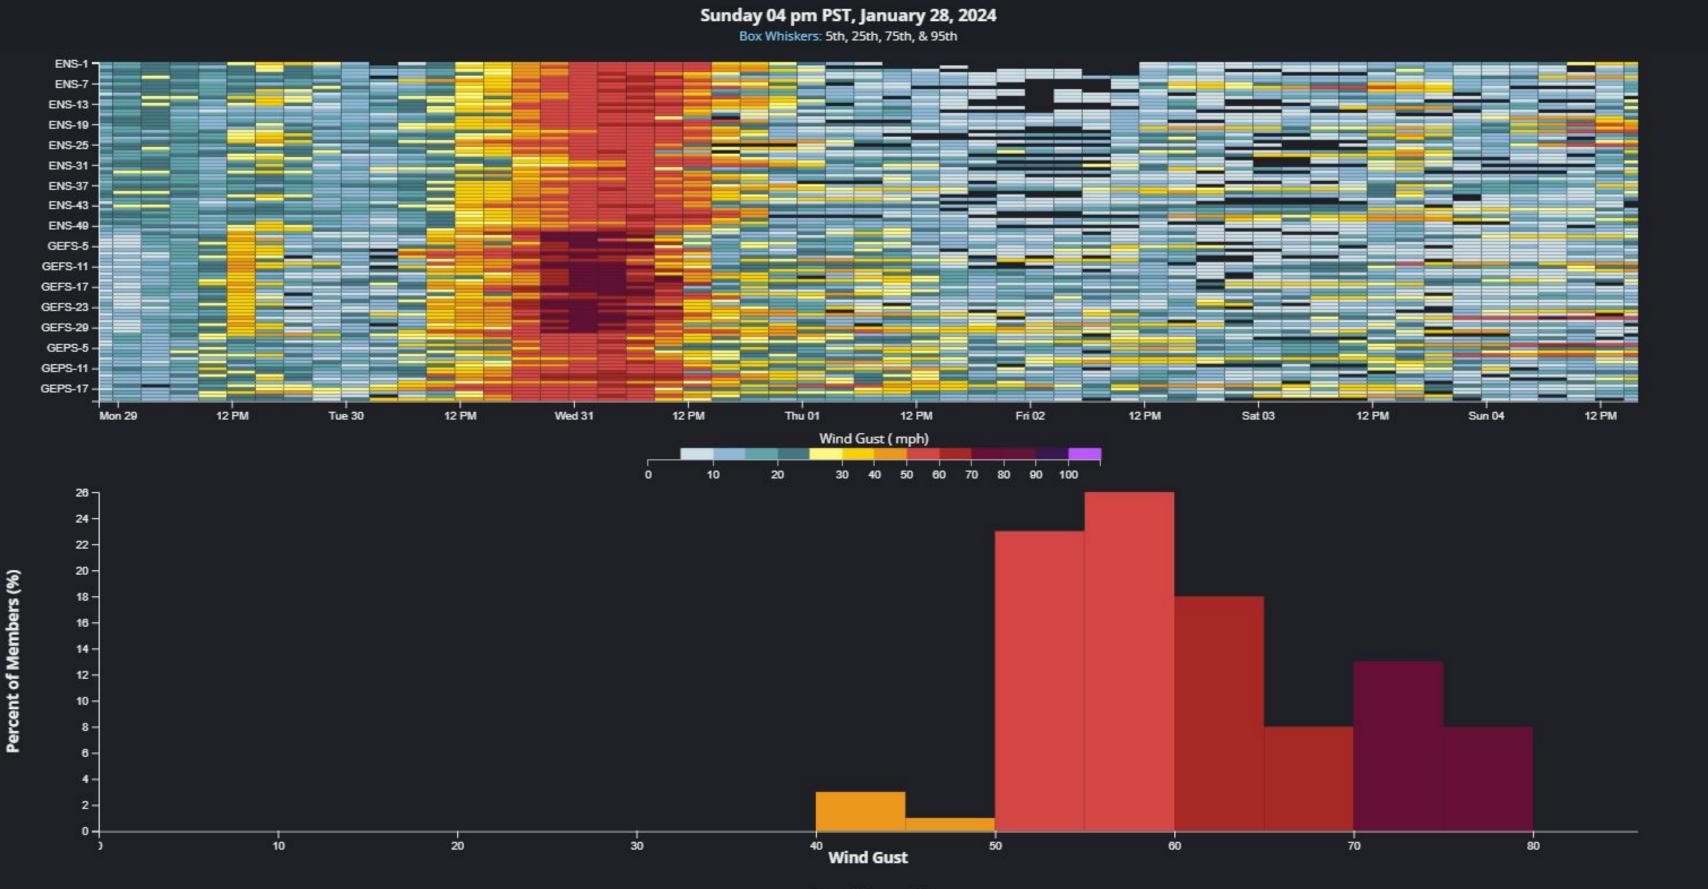

ty WindRain<br>Strong Wind<br>FloodingRainRain<br>Mountain SnowRain<br>Gusty WindRain<br>Gusty WindRain<br>Strong Wind<br>FloodingRain<br>RoodingRain<br>Mountain SnowRain<br>Gusty WindRain<br>Gusty WindRain<br>Gusty Wind<br>Mountain SnowRain<br>Mountain SnowRain<br>Mountain SnowRain<br>Gusty WindRain<br>Gusty WindRain<br>Mountain SnowRain<br>Mountain SnowRain<br>Mountain SnowRain<br>WindRain<br>Mountain SnowRain<br>HoodingRain<br>HoodingLight RainRain<br>WindRain<br>Gusty WindRain<br>HoodingLight Rain |







## **Rough Timeline of Wind**







## Most Likely Peak Wind Gusts





Wind Gust Probabilities

### High End Wind Gusts

NOAA







### Low End Wind Gusts





## Wind Gusts at Crescent City



Grand Ensemble





## Wind Gusts at McKinleyville









## Wind Gusts at Kneeland



Grand Ensemble





NOAA

### Sunday 04 pm PST, January 28, 2024







NOAA

### Sunday 04 pm PST, January 28, 2024







## Strongest wind of the year so far

- Elevated risk of power outages
- Increased risk of tree damage and debris on roads
- Difficulty driving









Earthstar Geographics, CNES/Arbus DS, USDA, USGS, AeroGRID, IGN, and the GIS User Com







**Rainfall Probabilities** 

NOAA











## **Rain in Crescent City**







## **Rain in Eureka**

### Sunday 04 pm PST, January 28, 2024







## Rain in King Range







## Rain in Laytonville







## Rain in Ukiah









## Rain in Lakeport







## • Enhanced risk of rock and mudslides on area roadways

## Increased risk of small stream and urban flooding, especially in Southern Humboldt, Lake, and Mendocino