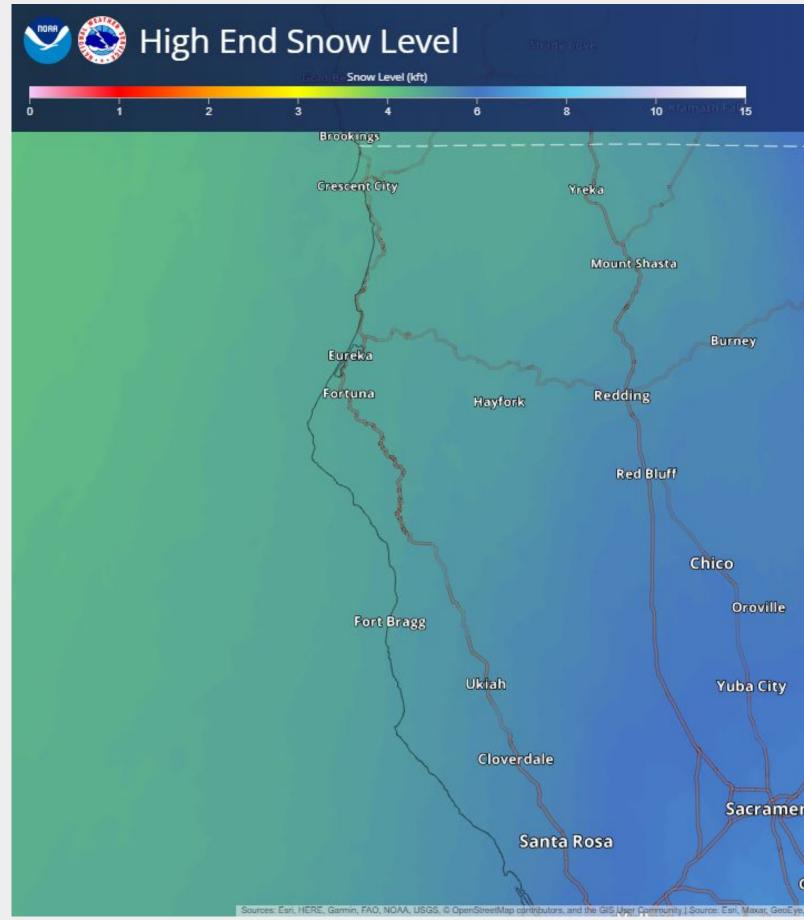

**Snow Level Probabilities** 

NOAA

- Snow impacts most likely above 4 kft with 1 to 2 feet.
- Snow possible as low as 3 kft in Trinity.
- If snow levels drop, 4 to 8 inches of snow possible on high passes of highway 36 and highway 299
- Increased risk of chain requirements on high passes.