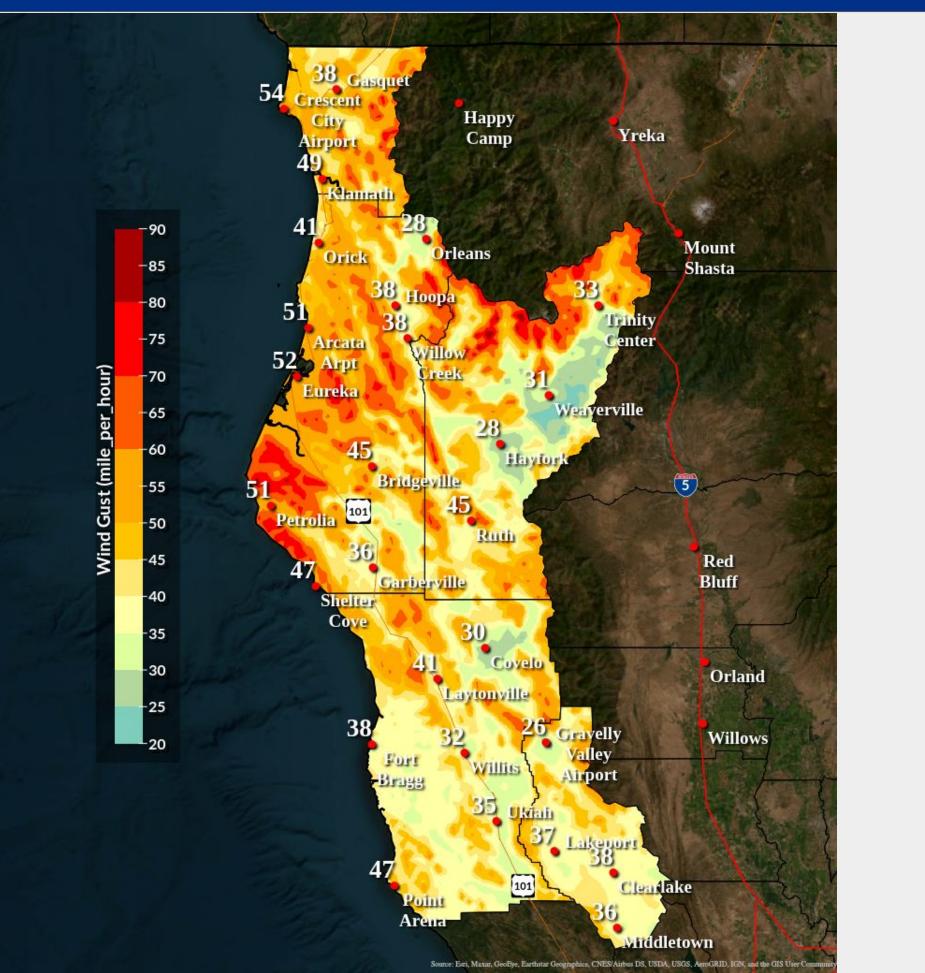

ain SnowRain<br>FloodingRain<br>WindRain<br>Strong Wind<br>FloodingRain<br>FloodingRain<br>WindRain<br>Strong Wind<br>FloodingRain<br>FloodingRain<br>WindRain<br>Strong Wind<br>FloodingRain<br>Flooding | Rain<br>Gusty WindRain<br>Strong Wind<br>FloodingRainRain<br>Mountain SnowRain<br>Gusty WindRain<br>Gusty WindRain<br>Strong Wind<br>FloodingRain<br>RoodingRain<br>Mountain SnowRain<br>Gusty WindRain<br>Gusty WindRain<br>Gusty Wind<br>Mountain SnowRain<br>Mountain SnowRain<br>Mountain SnowRain<br>Gusty WindRain<br>Gusty WindRain<br>Mountain SnowRain<br>Mountain SnowRain<br>Mountain SnowRain<br>WindRain<br>Mountain SnowRain<br>HoodingRain<br>HoodingLight RainRain<br>WindRain<br>Gusty WindRain<br>HoodingLight Rain |







## **Rough Timeline of Wind**







## Most Likely Peak Wind Gusts





Wind Gust Probabilities

### High End Wind Gusts

NOAA







### Low End Wind Gusts





## Wind Gusts at Crescent City



Grand Ensemble





## Wind Gusts at McKinleyville









## Wind Gusts at Kneeland



Grand Ensemble





NOAA

### Sunday 04 pm PST, January 28, 2024







NOAA

### Sunday 04 pm PST, January 28, 2024







## Strongest wind of the year so far

- Elevated risk of power outages
- Increased risk of tree damage and debris on roads
- Difficulty driving









Earthstar Geographics, CNES/Arbus DS, USDA, USGS, AeroGRID, IGN, and the GIS User Com







**Rainfall Probabilities** 

NOAA











## **Rain in Crescent City**







## **Rain in Eureka**

### Sunday 04 pm PST, January 28, 2024







## Rain in King Range







## Rain in Laytonville







## R