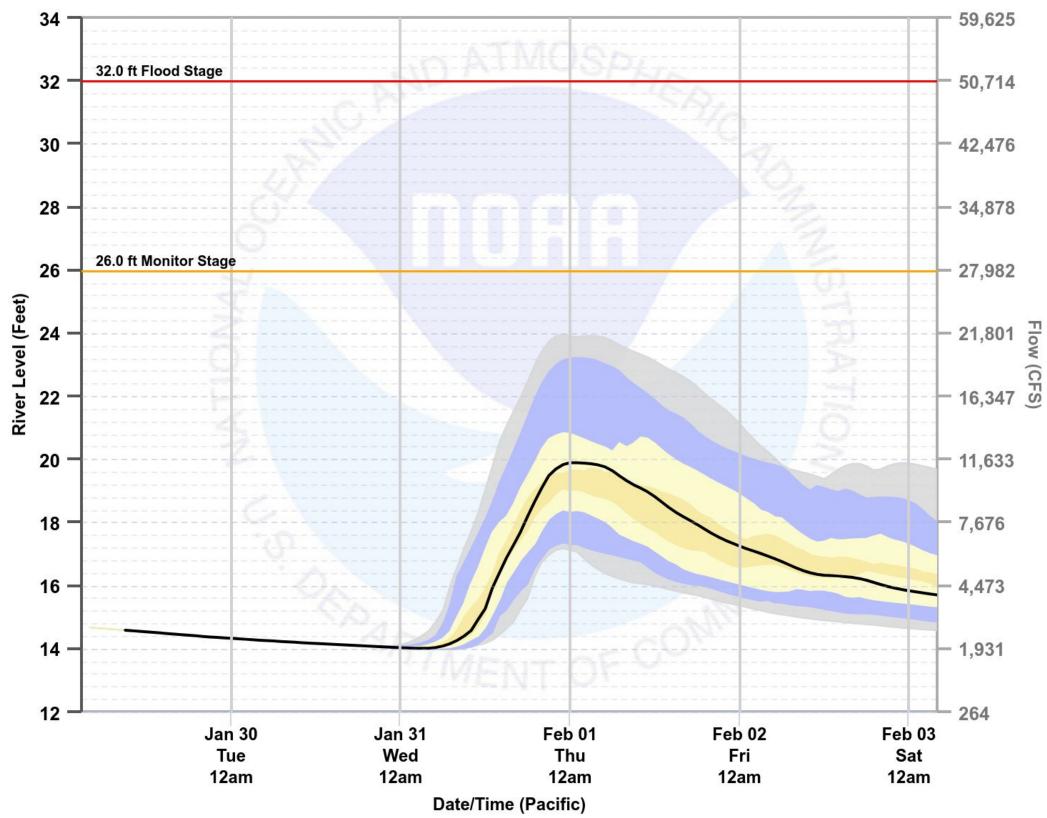

### Hourly River Level Probabilities MAD RIVER - ARCATA (ARCC1)

Created: 01/29/2024 at 8:38 AM PST

### Chance of River Level Exceedance (Feet)

Forecast Period: 01/29/2024 4 am - 02/03/2024 4 am

| 57,280       | o neoreoe r                           |                                      |                             |
|--------------|---------------------------------------|--------------------------------------|-----------------------------|
|              | Max                                   | 27.71                                |                             |
| 48,250       | 5%                                    | 24.40                                |                             |
|              | 10%                                   | 23.21                                | Flood Stage<br>22.0 ft  21% |
| 39,921       | 25%                                   | 20.06                                |                             |
|              | 50%                                   | 17.41                                |                             |
| 32,309       | 75%                                   | 15.71                                |                             |
|              | 90%                                   | 14.98                                | 15.0 ft 88%                 |
| 25,428<br>TI | 95%                                   | 14.05                                | Monitor Stage               |
|              | Min                                   | 13.17                                |                             |
| Flow (CFS)   | (Dete                                 | ial Foreca<br>rministic)<br>mble Mea |                             |
| 13,937       | 🔶 Mode                                | el Traces                            |                             |
|              | Hourly Pr                             | obabilities                          | 5                           |
| 9,919        | · · · · · · · · · · · · · · · · · · · | chance                               |                             |
|              |                                       | % chance                             |                             |
| 6,526        |                                       | )% chance                            |                             |
|              | 40-60                                 | )% chance                            |                             |
| 0.000        |                                       |                                      |                             |

### **Hourly River Level Probabilities**

- River forecasts can change rapidly, stay tuned to the **CNRFC** for specific impacts.
- Greatest concerns in Lake and Mendocino, more limited concerns in Humboldt.
- River flooding will likely peak early Thursday.