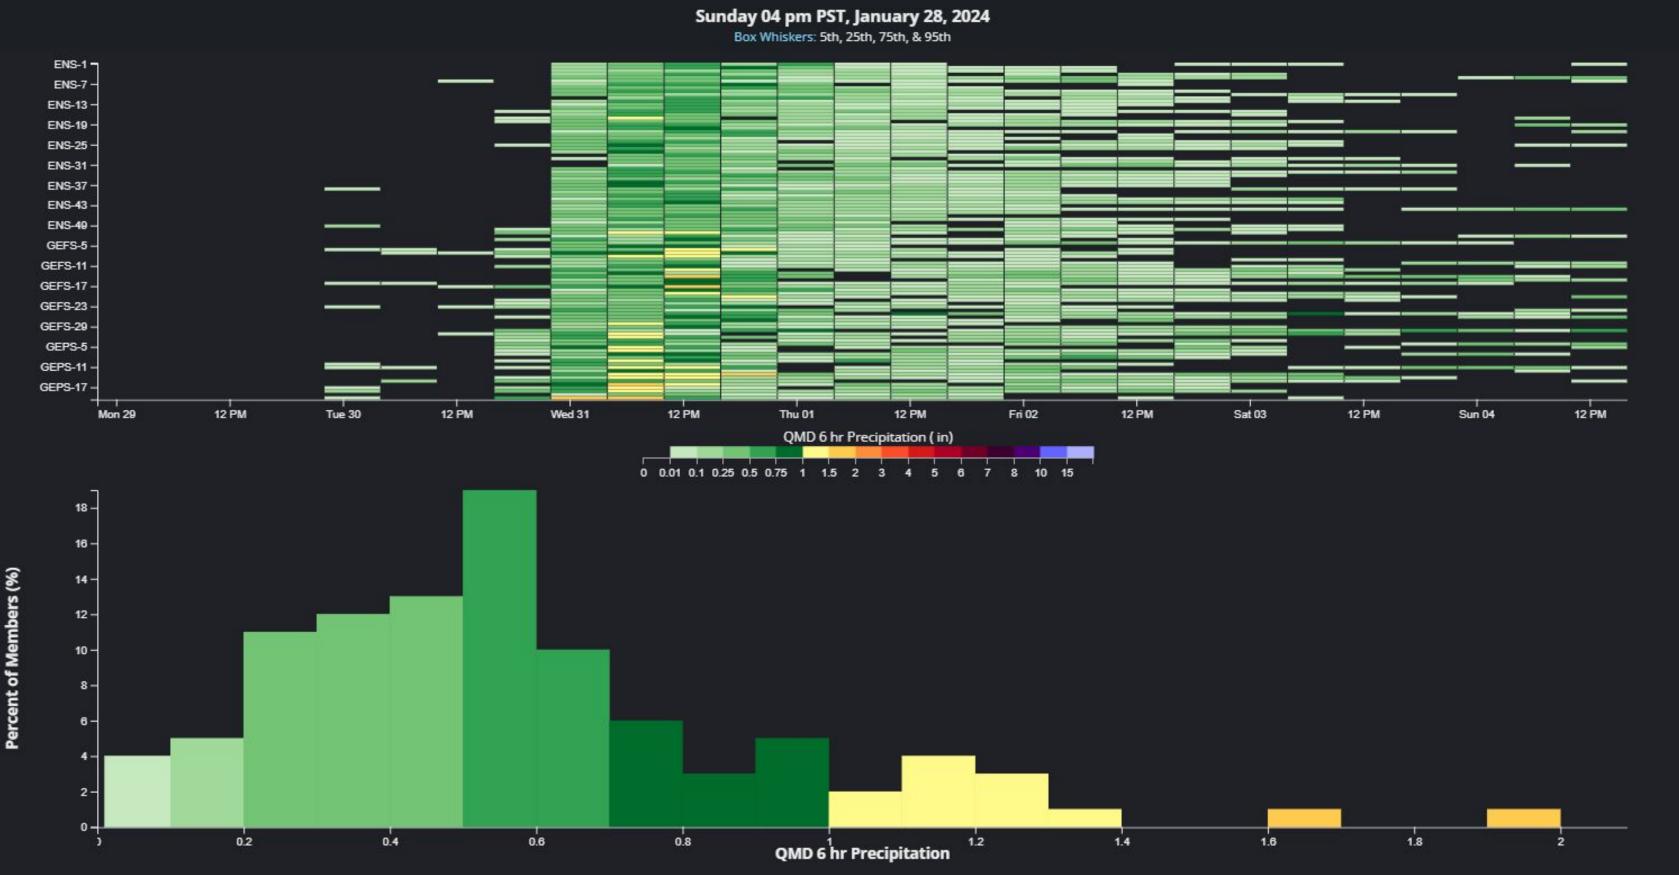

RainRain<br>WindRain<br>Gusty WindRain<br>HoodingLight Rain |







## **Rough Timeline of Wind**







## Most Likely Peak Wind Gusts





Wind Gust Probabilities

### High End Wind Gusts

NOAA







### Low End Wind Gusts





## Wind Gusts at Crescent City



Grand Ensemble





## Wind Gusts at McKinleyville









## Wind Gusts at Kneeland



Grand Ensemble





NOAA

### Sunday 04 pm PST, January 28, 2024







NOAA

### Sunday 04 pm PST, January 28, 2024







## Strongest wind of the year so far

- Elevated risk of power outages
- Increased risk of tree damage and debris on roads
- Difficulty driving









Earthstar Geographics, CNES/Arbus DS, USDA, USGS, AeroGRID, IGN, and the GIS User Com







**Rainfall Probabilities** 

NOAA











## **Rain in Crescent City**







## **Rain in Eureka**

### Sunday 04 pm PST, January 28, 2024







## Rain in King Range







## Rain in Laytonville







## Rain in Ukiah









## Rain in Lakeport







## • Enhanced risk of rock and mudslides on area roadways

## Increased risk of small stream and urban flooding, especially in Southern Humboldt, Lake, and Mendocino





## **Smith River at Doctor Fine Bridge**

### **Hourly River Level Probabilities**

Created: 01/29/2024 at 8:38 AM PST







## **Redwood Creek at Orick**

### Hourly River Level Probabilities REDWOOD CREEK - ORICK (ORIC1)

Created: 01/29/2024 at 8:38 AM PST





### Chance of River Level Exceedance (Feet)

Forecast Period: 01/29/2024 4 am - 02/03/2024 4 am

|    | Max | 23.97 |  |
|----|-----|-------|--|
|    | 5%  | 23.22 |  |
|    | 1