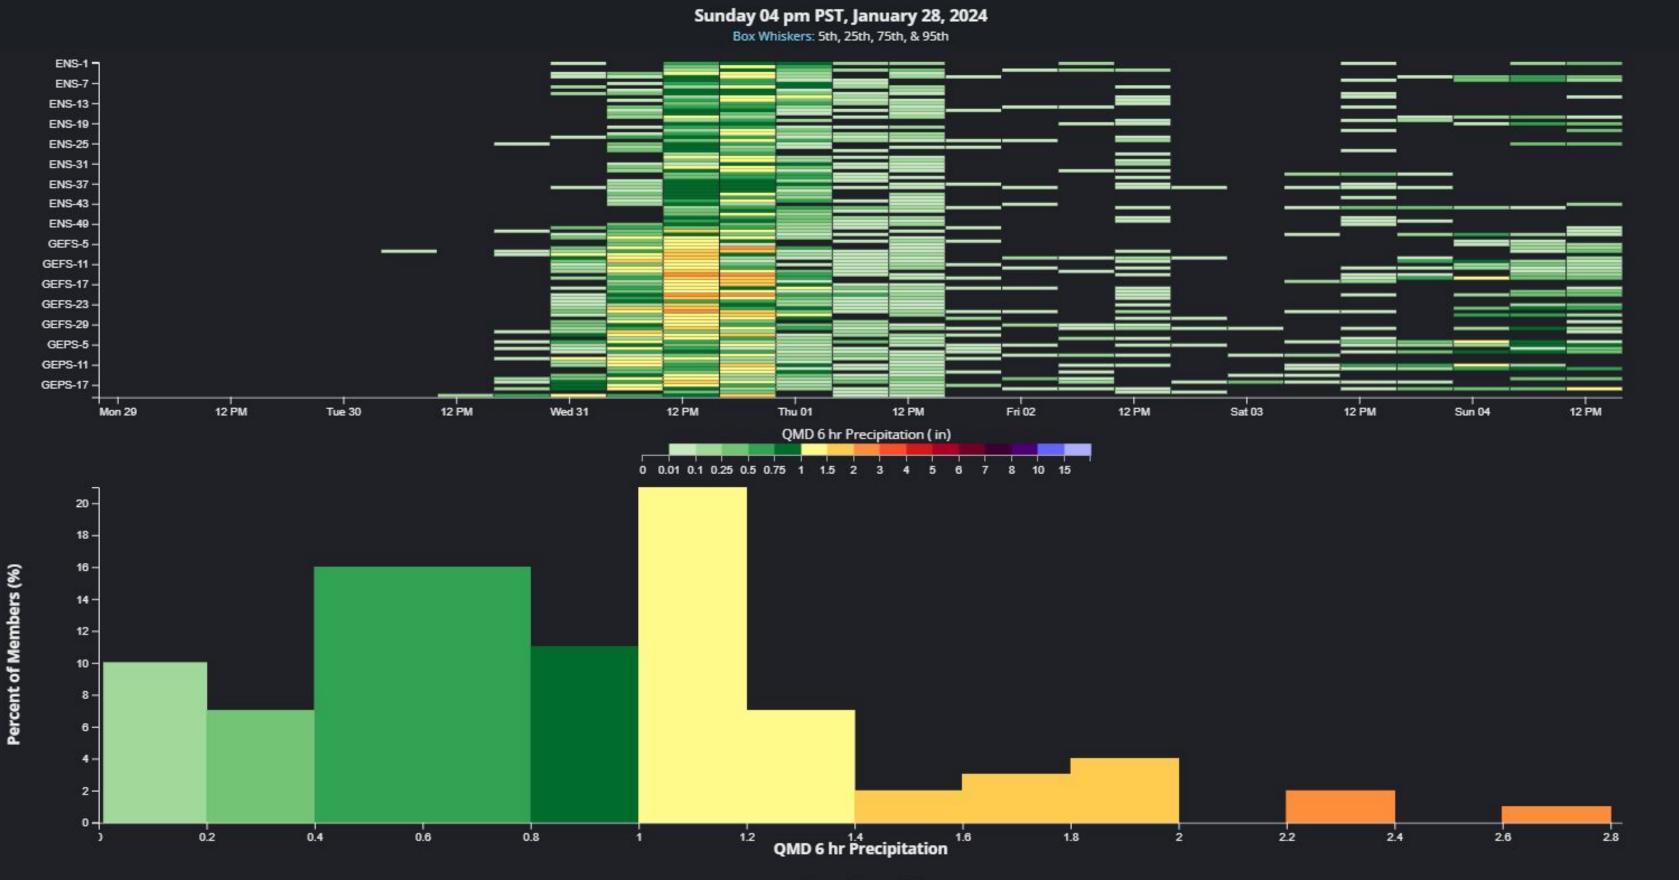

ind Gusts

NOAA







### Low End Wind Gusts





## Wind Gusts at Crescent City



Grand Ensemble





## Wind Gusts at McKinleyville









## Wind Gusts at Kneeland



Grand Ensemble





NOAA

### Sunday 04 pm PST, January 28, 2024







NOAA

### Sunday 04 pm PST, January 28, 2024







## Strongest wind of the year so far

- Elevated risk of power outages
- Increased risk of tree damage and debris on roads
- Difficulty driving









Earthstar Geographics, CNES/Arbus DS, USDA, USGS, AeroGRID, IGN, and the GIS User Com







**Rainfall Probabilities** 

NOAA











## **Rain in Crescent City**







## **Rain in Eureka**

### Sunday 04 pm PST, January 28, 2024







## Rain in King Range







## Rain in Laytonville







## Rain in Ukiah









## Rain in Lakeport







## • Enhanced risk of rock and mudslides on area roadways

## Increased risk of small stream and urban flooding, especially in Southern Humboldt, Lake, and Mendocino





## **Smith River at Doctor Fine Bridge**

### **Hourly River Level Probabilities**

Created: 01/29/2024 at 8:38 AM PST







## **Redwood Creek at Orick**

### Hourly River Level Probabilities REDWOOD CREEK - ORICK (ORIC1)

Created: 01/29/2024 at 8:38 AM PST





### Chance of River Level Exceedance (Feet)

Forecast Period: 01/29/2024 4 am - 02/03/2024 4 am

|    | Max | 23.97 |  |
|----|-----|-------|--|
|    | 5%  | 23.22 |  |
|    | 10% | 22.48 |  |
|    | 25% | 21.19 |  |
|    | 50% | 19.87 |  |
|    | 75% | 18.47 |  |
|    | 90% | 17.85 |  |
|    | 95% | 17.40 |  |
| i. | Min | 17.18 |  |
|    |     |       |