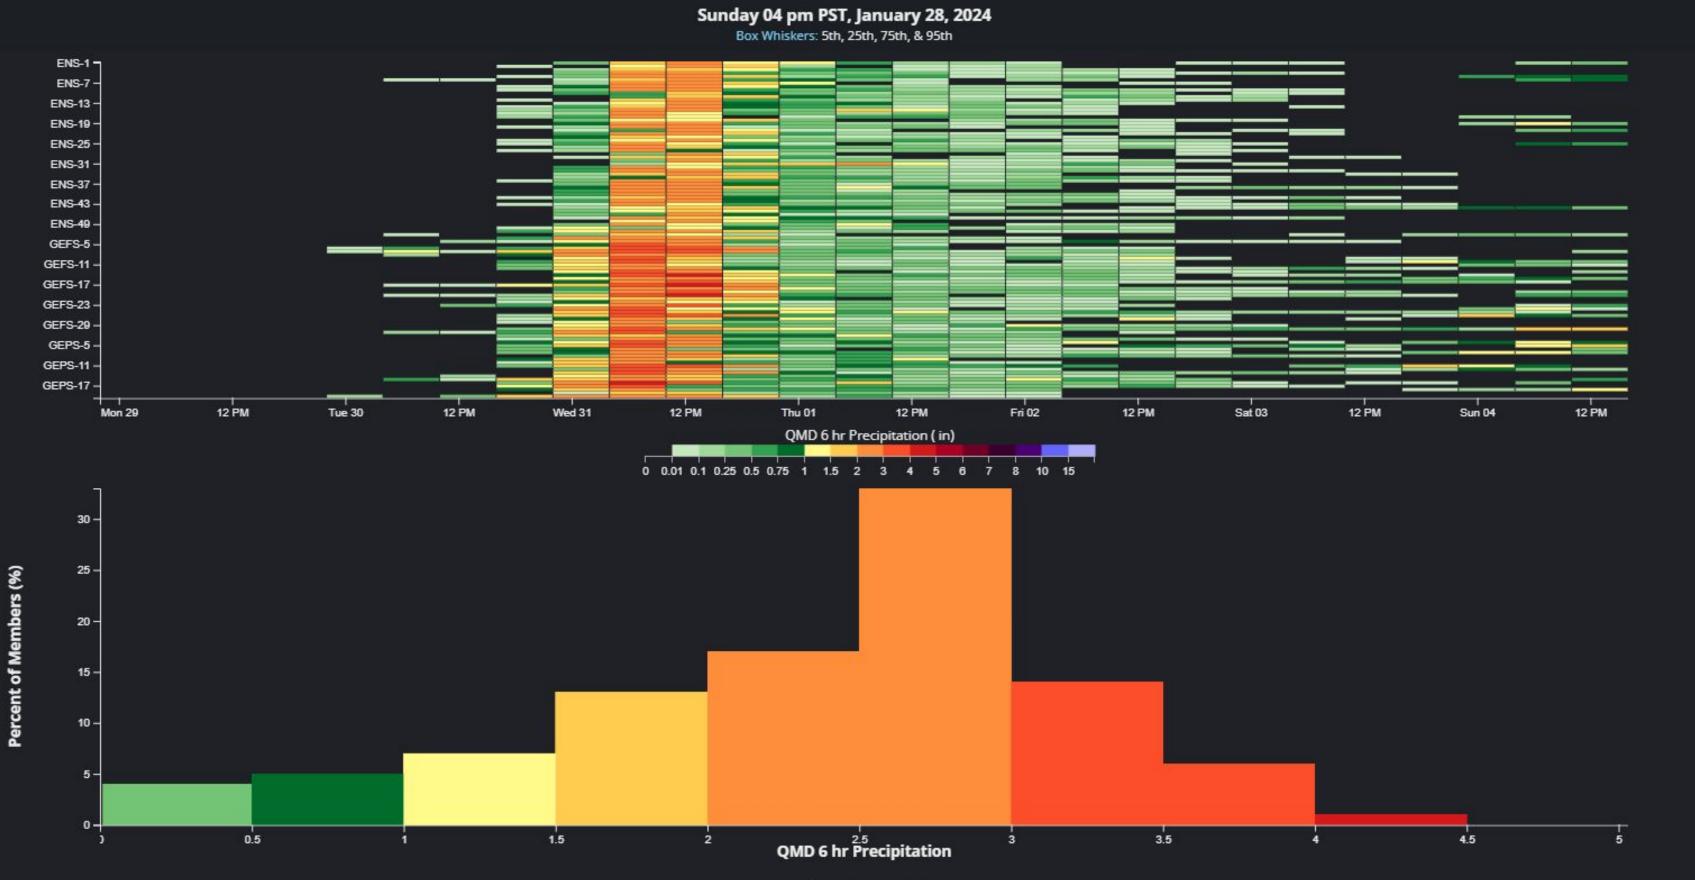

## **Rain in Crescent City**

## **Rain in Eureka**

## Rain in King Range

## Rain in Laytonville

## Rain in Ukiah

## Rain in Lakeport