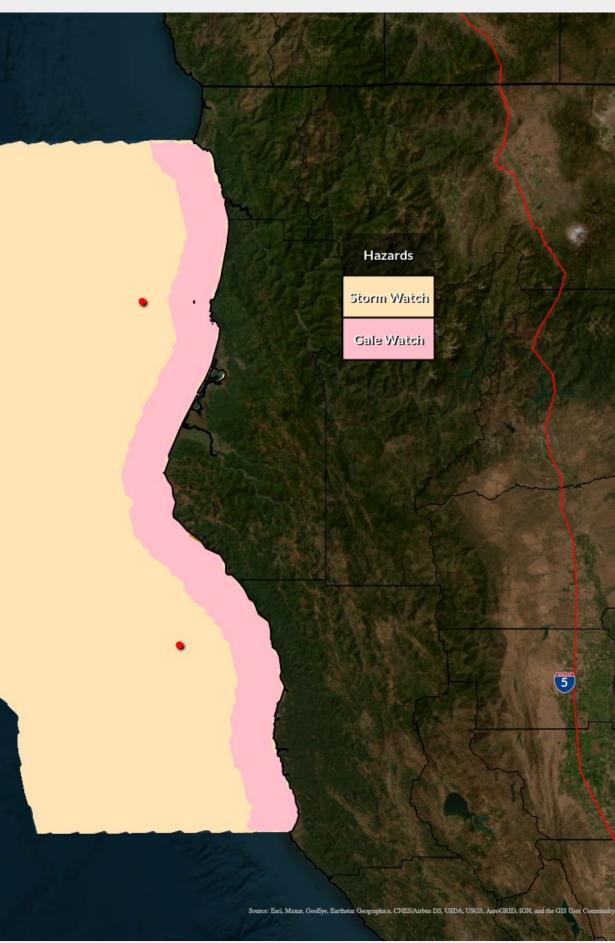

## Very steep short period seas Wednesday

## High surf behind the storm on Thursday with surf run up as high as 25 feet.