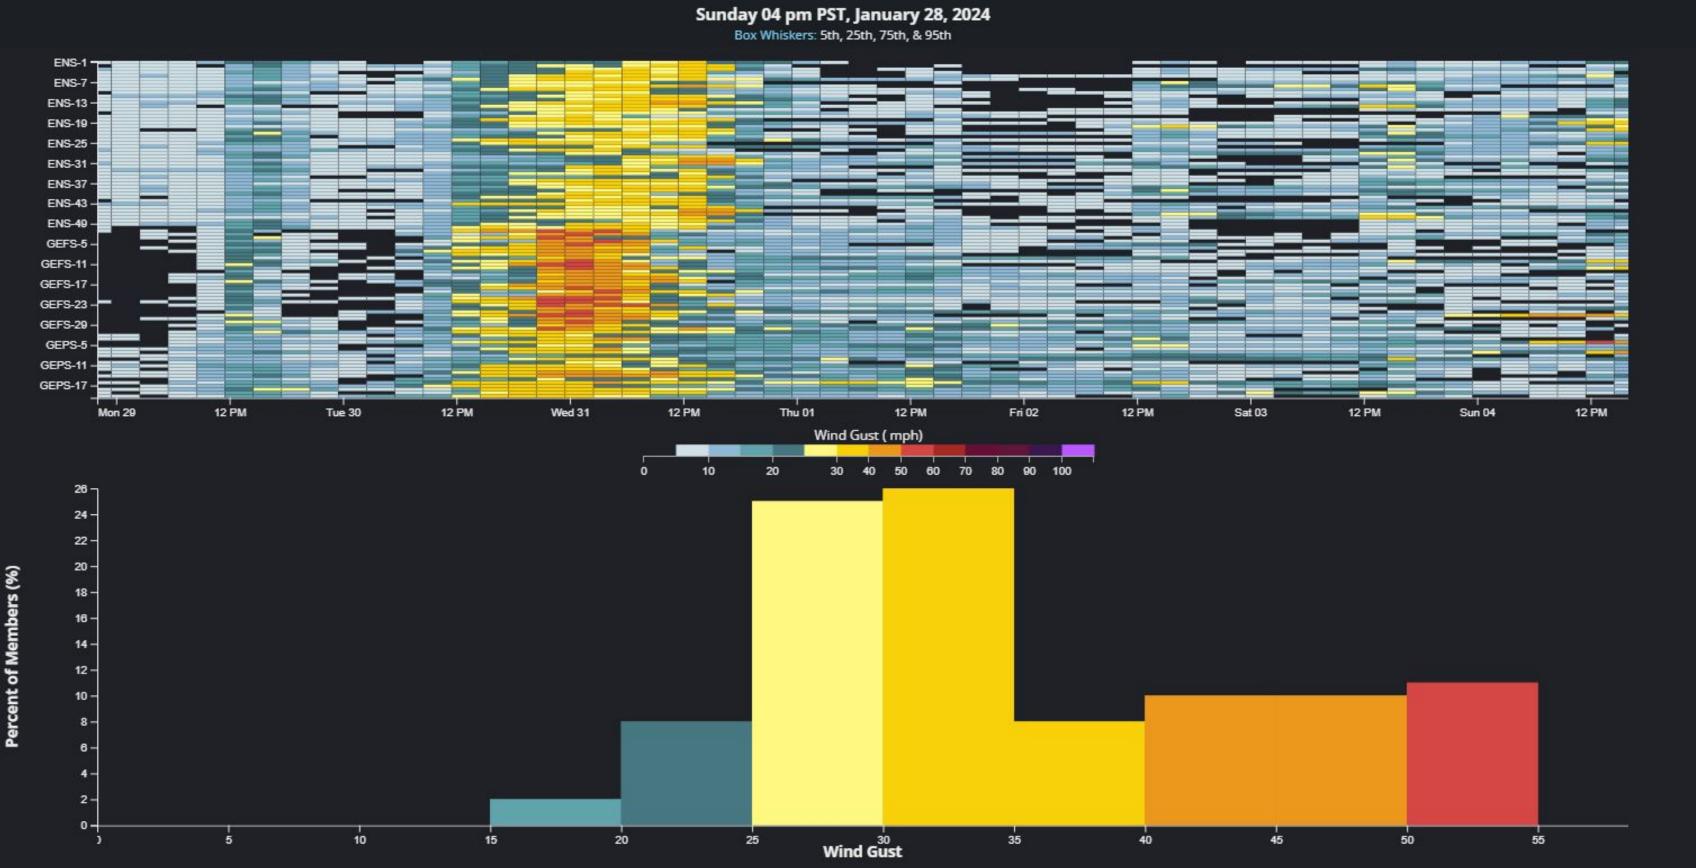

ingRain<br>Flooding | Rain<br>Gusty WindRain<br>Strong Wind<br>FloodingRainRain<br>Mountain SnowRain<br>Gusty WindRain<br>Gusty WindRain<br>Strong Wind<br>FloodingRain<br>RoodingRain<br>Mountain SnowRain<br>Gusty WindRain<br>Gusty WindRain<br>Gusty Wind<br>Mountain SnowRain<br>Mountain SnowRain<br>Mountain SnowRain<br>Gusty WindRain<br>Gusty WindRain<br>Mountain SnowRain<br>Mountain SnowRain<br>Mountain SnowRain<br>WindRain<br>Mountain SnowRain<br>HoodingRain<br>HoodingLight RainRain<br>WindRain<br>Gusty WindRain<br>HoodingLight Rain |







## **Rough Timeline of Wind**







## Most Likely Peak Wind Gusts





Wind Gust Probabilities

### High End Wind Gusts

NOAA







### Low End Wind Gusts





## Wind Gusts at Crescent City



Grand Ensemble





## Wind Gusts at McKinleyville









## Wind Gusts at Kneeland



Grand Ensemble





NOAA

### Sunday 04 pm PST, January 28, 2024







NOAA

### Sunday 04 pm PST, January 28, 2024







## Strongest wind of the year so far

- Elevated risk of power outages
- Increased risk of tree damage and debris on roads
- Difficulty driving









Earthstar Geographics, CNES/Arbus DS, USDA, USGS, AeroGRID, IGN, and the GIS User Com







**Rainfall Probabilities** 

NOAA











## **Rain in Crescent City**







## **Rain in Eureka**

### Sunday 04 pm PST, January 28, 2024







## Rain in King Range







## Rain in Laytonville







## Rain in Ukiah









## Rain in Lakeport







## • Enhanced risk of rock and mudslides on area roadways

## Increased risk of small stream and urban flooding, especially in Southe