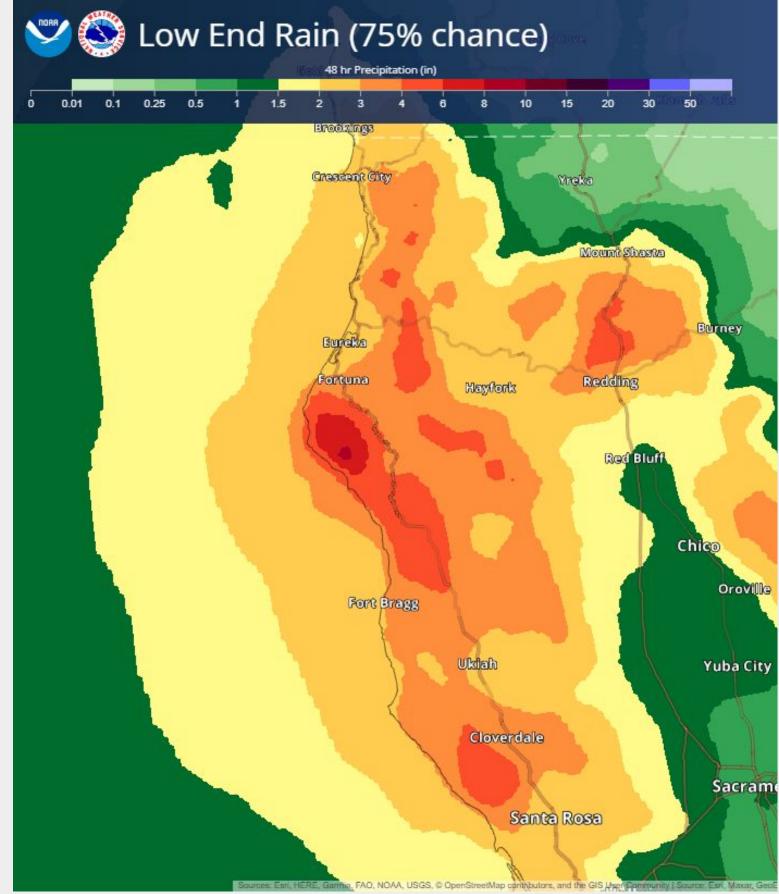

**Rainfall Probabilities** 

NOAA

## • Enhanced risk of rock and mudslides on area roadways

## Increased risk of small stream and urban flooding, especially in Southern Humboldt, Lake, and Mendocino