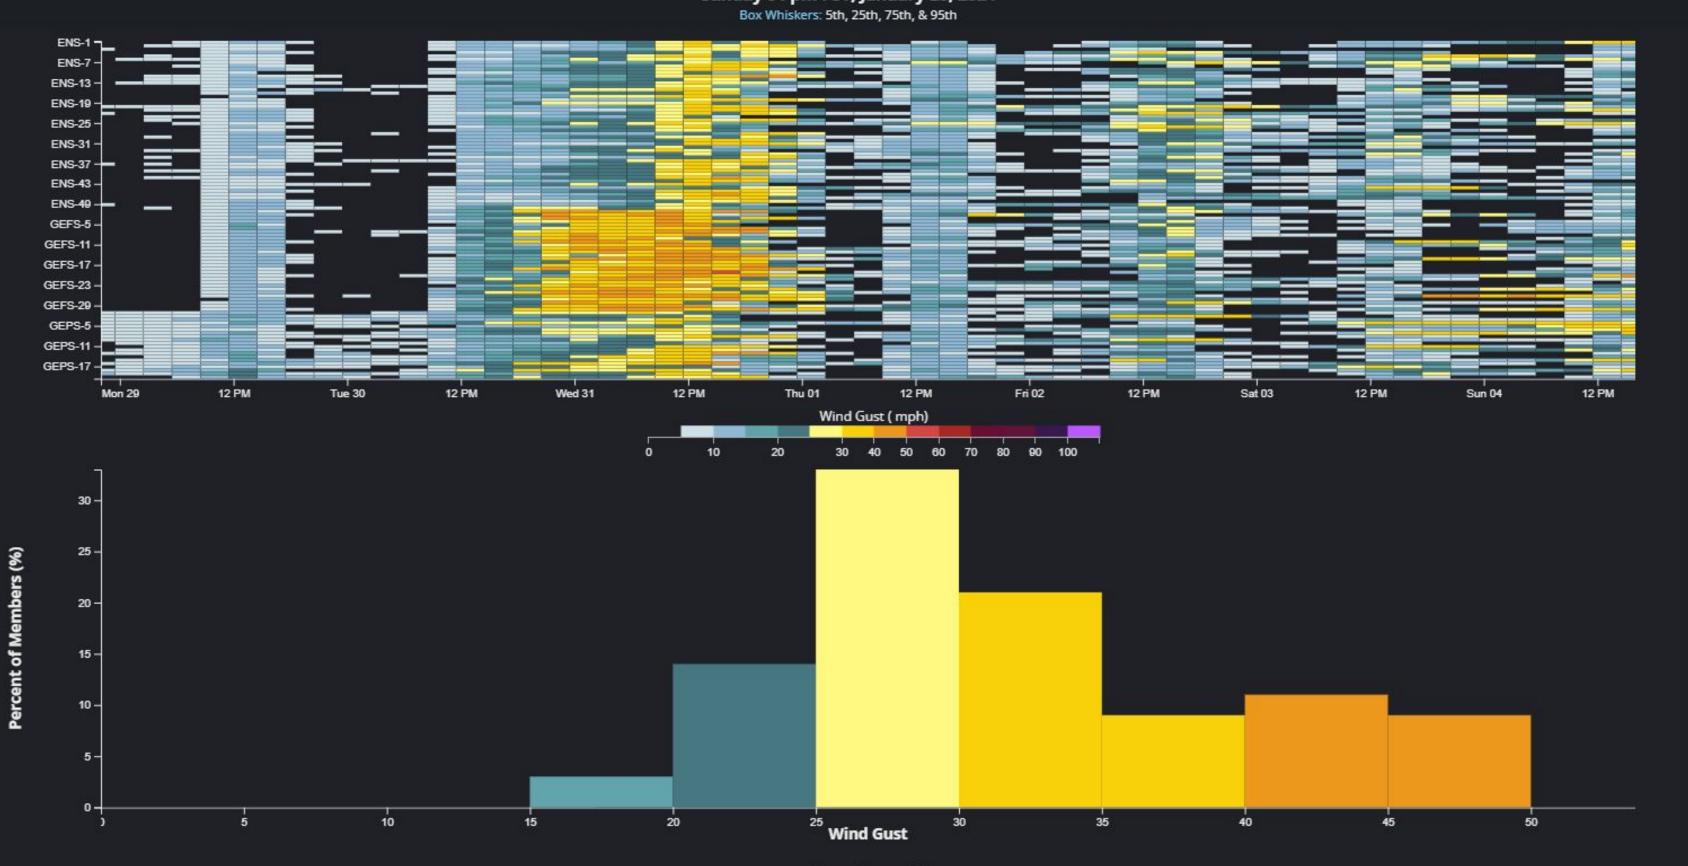

## Wind Gusts at Crescent City

Grand Ensemble

## Wind Gusts at McKinleyville

## Wind Gusts at Kneeland

Grand Ensemble

NOAA

### Sunday 04 pm PST, January 28, 2024