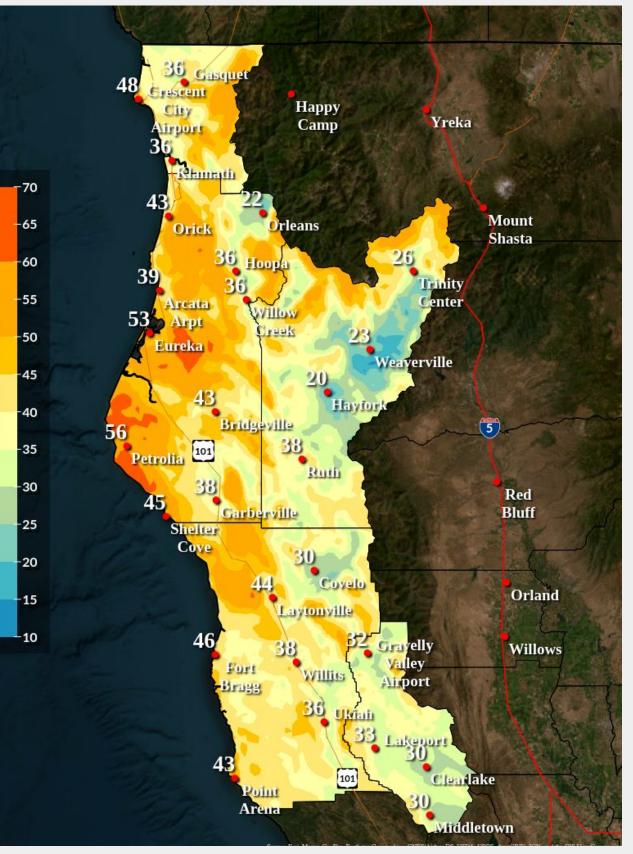

>WindRain<br>Strong Wind<br>FloodingRain<br>FloodingRain<br>WindRain<br>Strong Wind<br>FloodingRain<br>Flooding | Rain<br>Gusty WindRain<br>Strong Wind<br>FloodingRainRain<br>Mountain SnowRain<br>Gusty WindRain<br>Gusty WindRain<br>Strong Wind<br>FloodingRain<br>RoodingRain<br>Mountain SnowRain<br>Gusty WindRain<br>Gusty WindRain<br>Gusty Wind<br>Mountain SnowRain<br>Mountain SnowRain<br>Mountain SnowRain<br>Gusty WindRain<br>Gusty WindRain<br>Mountain SnowRain<br>Mountain SnowRain<br>Mountain SnowRain<br>WindRain<br>Mountain SnowRain<br>HoodingRain<br>HoodingLight RainRain<br>WindRain<br>Gusty WindRain<br>HoodingLight Rain |







## **Rough Timeline of Wind**







## Most Likely Peak Wind Gusts





Wind Gust Probabilities

### High End Wind Gusts

NOAA







### Low End Wind Gusts





## Wind Gusts at Crescent City



Grand Ensemble





## Wind Gusts at McKinleyville









## Wind Gusts at Kneeland



Grand Ensemble





NOAA

### Sunday 04 pm PST, January 28, 2024







NOAA

### Sunday 04 pm PST, January 28, 2024







## Strongest wind of the year so far

- Elevated risk of power outages
- Increased risk of tree damage and debris on roads
- Difficulty driving









Earthstar Geographics, CNES/Arbus DS, USDA, USGS, AeroGRID, IGN, and the GIS User Com







**Rainfall Probabilities** 

NOAA











## **Rain in Crescent City**







## **Rain in Eureka**

### Sunday 04 pm PST, January 28, 2024







## Rain in King Range







## Rain in Laytonville







## Rain in Ukiah









## Rain in Lakeport







## • Enhanced risk of rock and mudslides